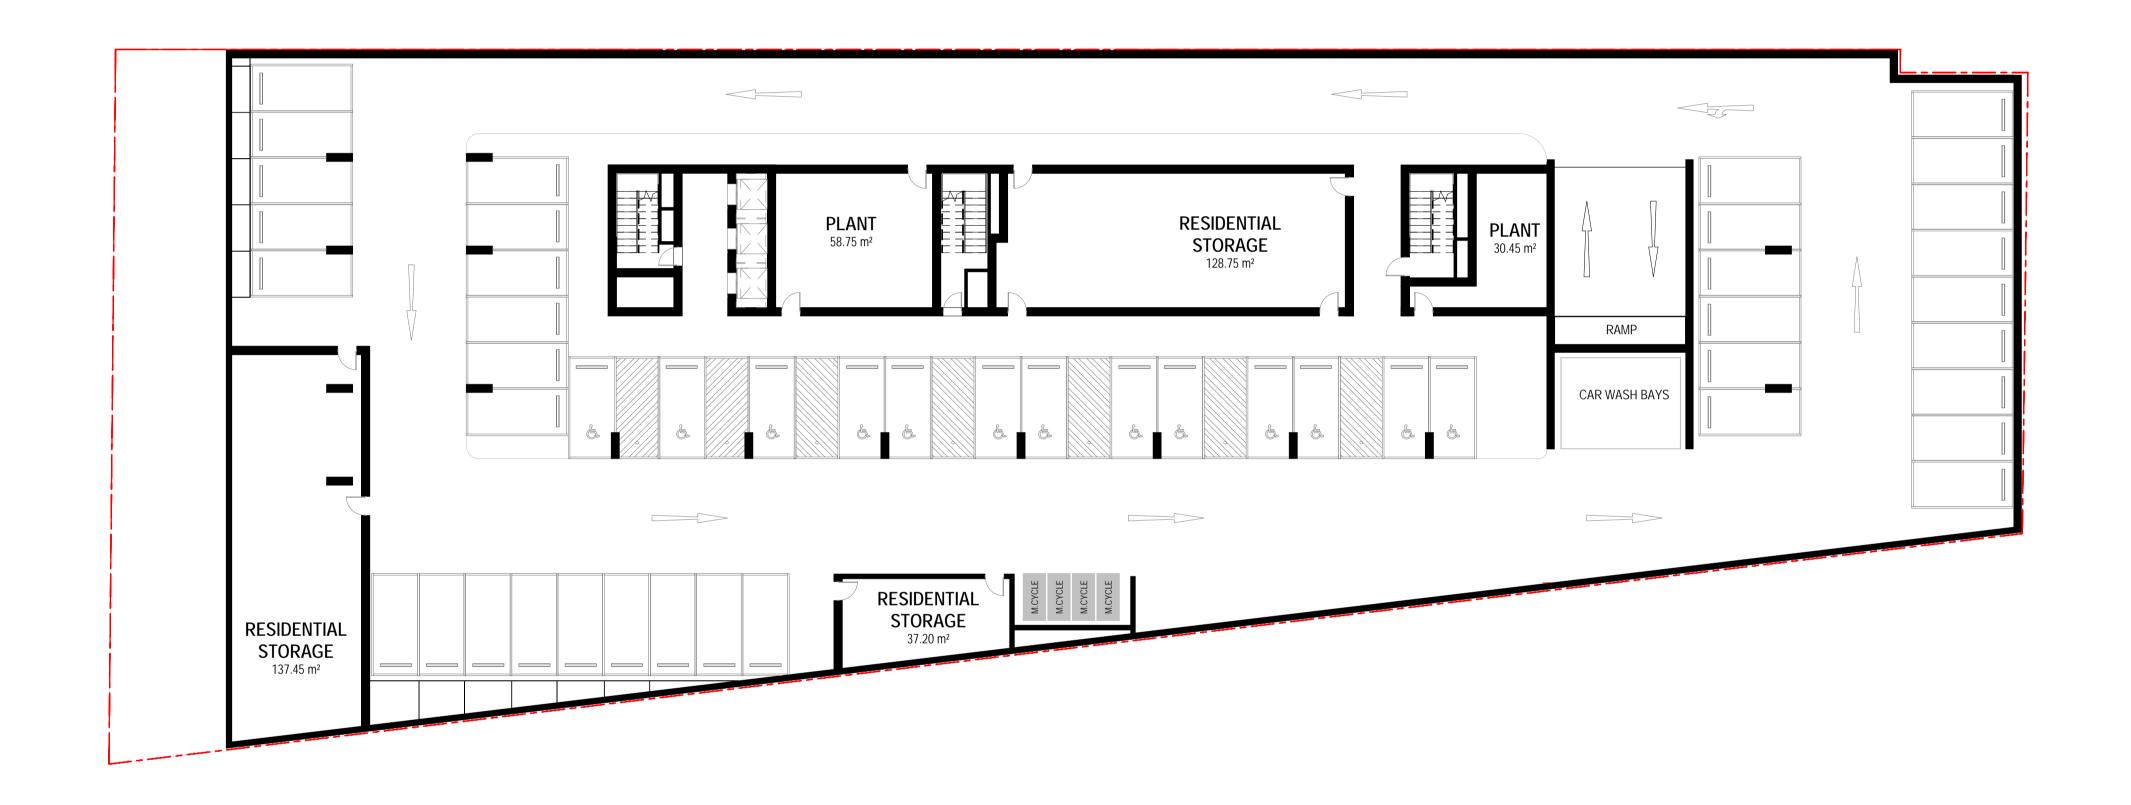

Status Code

Drawing BASEMENT 2

0 2000 4000 6000 8000 10000mm

N.B.A N.B.A 04.08.22 B FOR INFORMATION A FOR INFORMATION N.B.A N.B.A 22.07.22 Checked Approved Date Rev Description Drafting Check N.BEAULIEU-ASSELIN Author S.HO