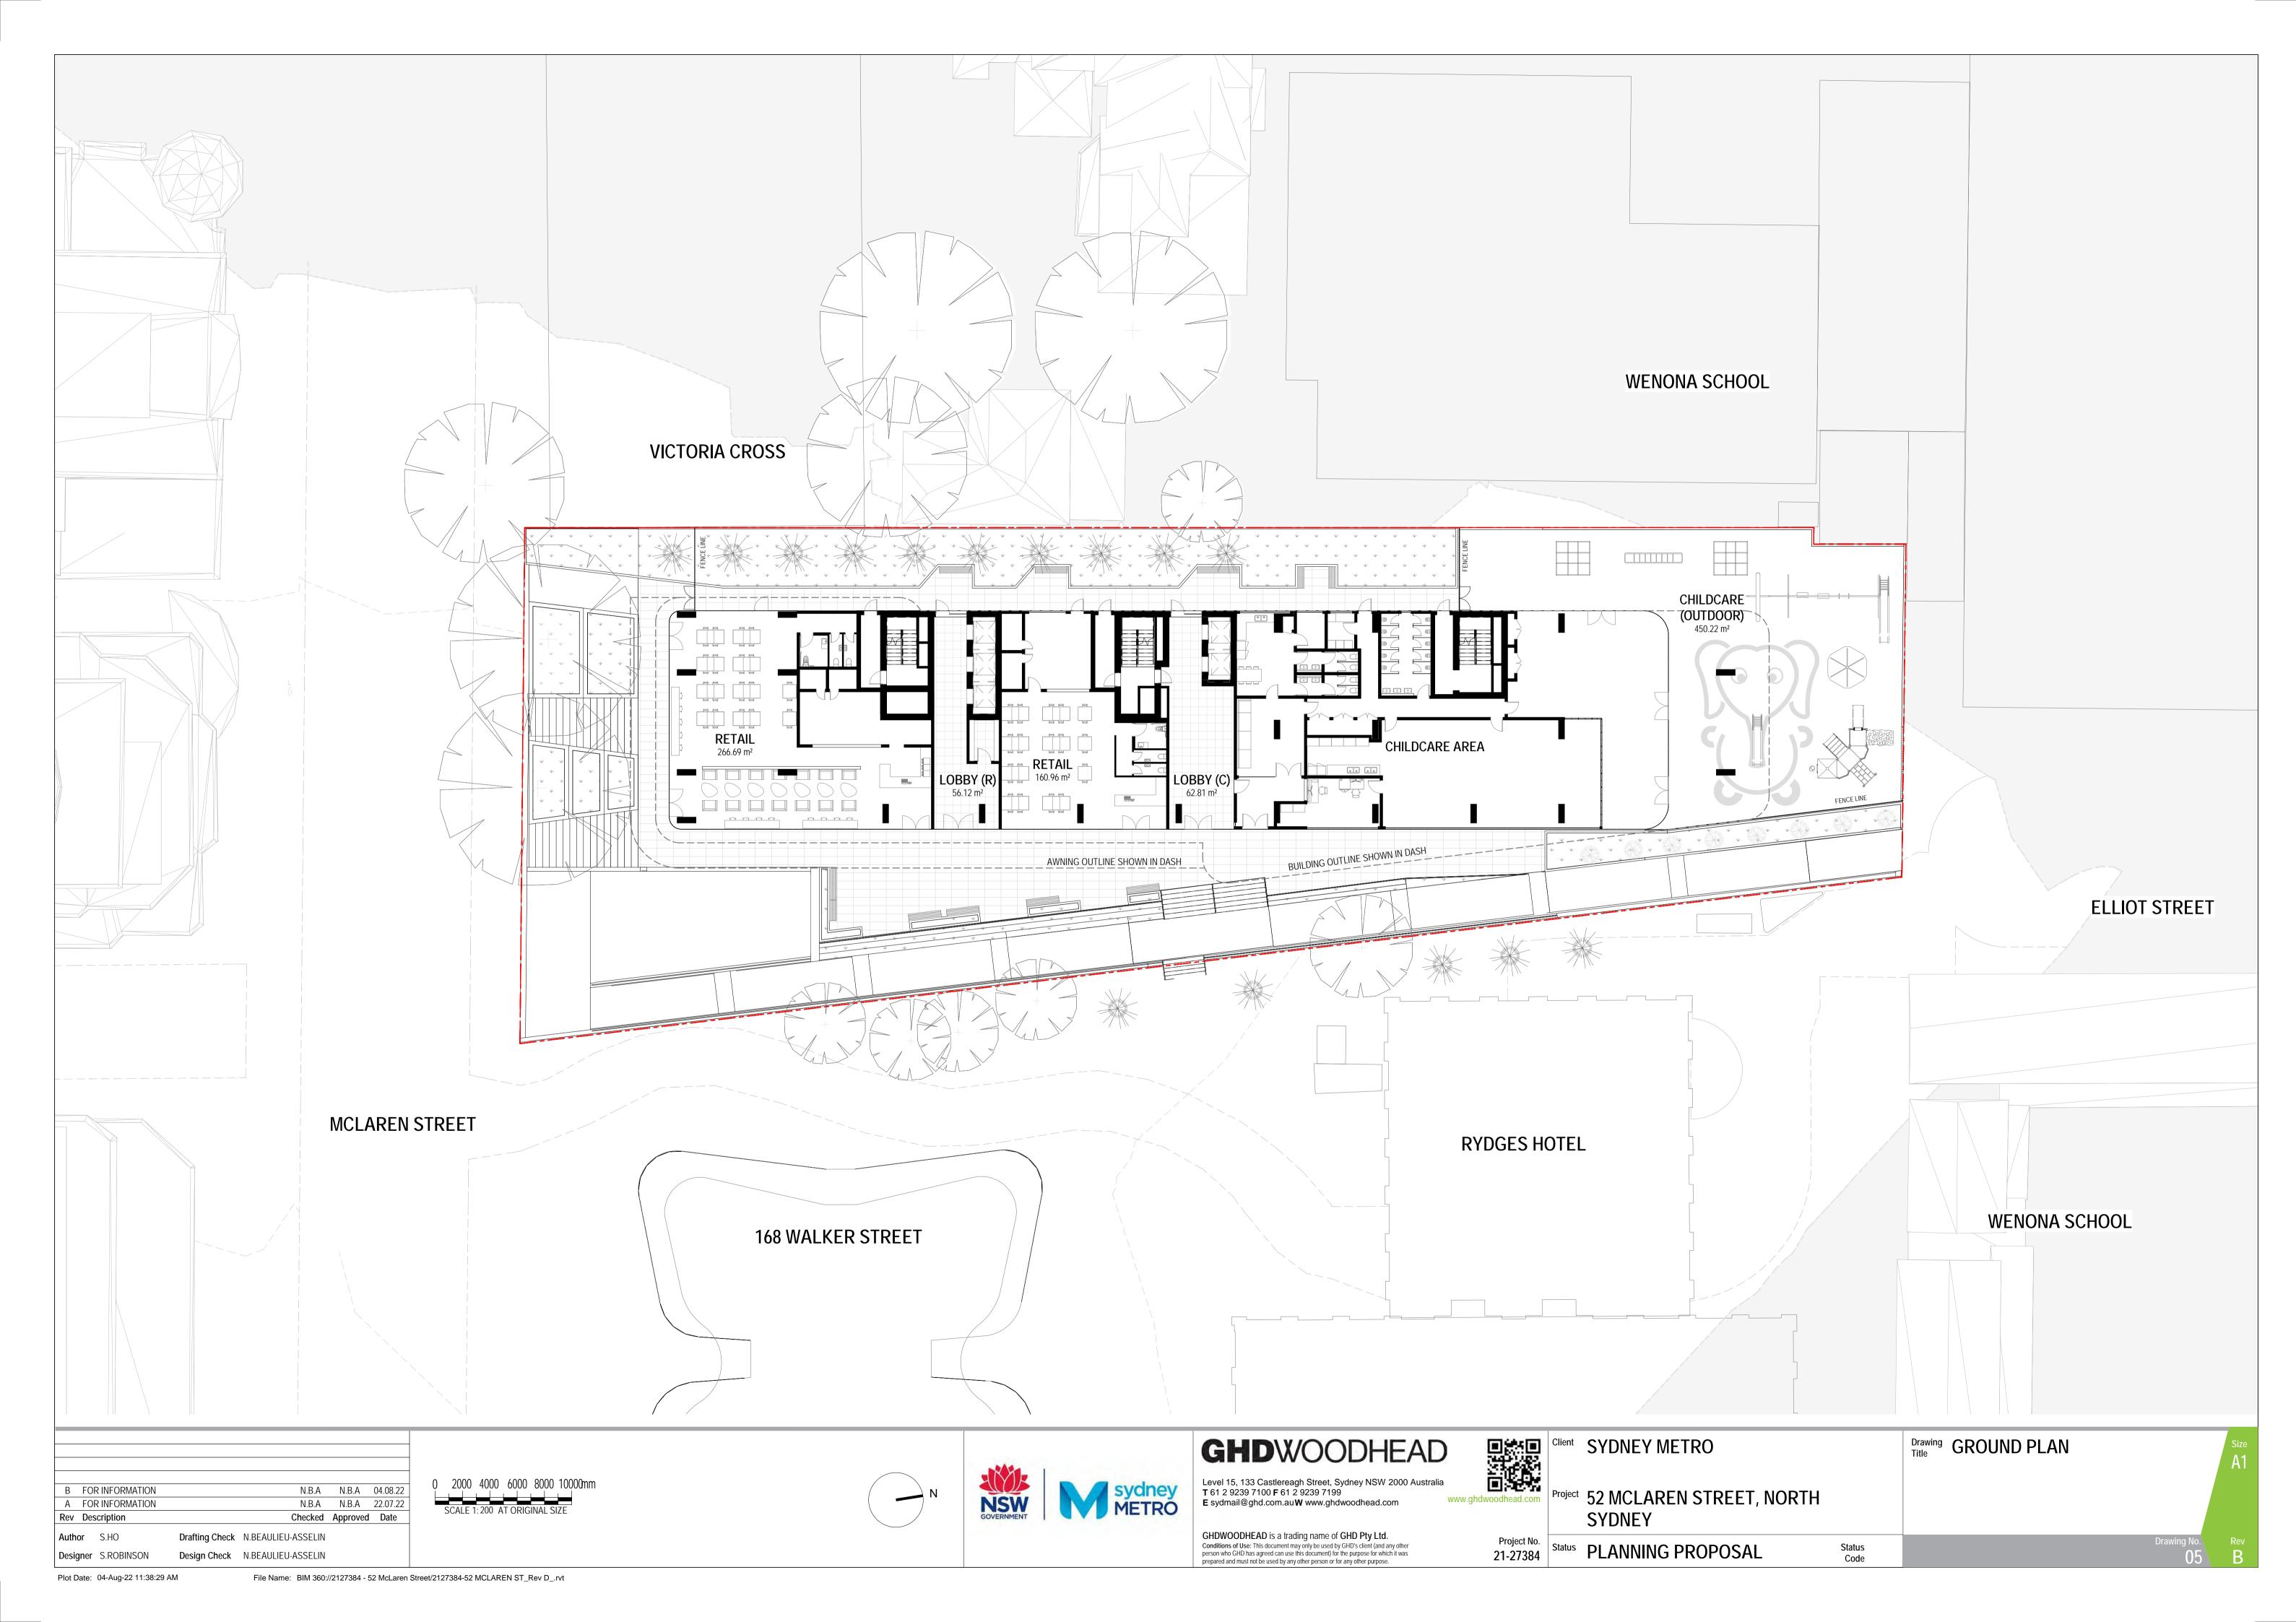

Project 52 MCLAREN STREET, NORTH

Status PLANNING PROPOSAL

Drawing SITE PLAN Title

| В     | FOF  | RINFORMATION |                | N.B.             | A N.B.A     | 04.08.22 |
|-------|------|--------------|----------------|------------------|-------------|----------|
| Α     | FOF  | RINFORMATION |                | N.B.             | A N.B.A     | 22.07.22 |
| Rev   | Des  | cription     |                | Check            | ed Approved | l Date   |
| Auth  | or   | S.HO         | Drafting Check | N.BEAULIEU-ASSEL | _IN         |          |
| Desig | gner | S.ROBINSON   | Design Check   | N.BEAULIEU-ASSEL | _IN         |          |