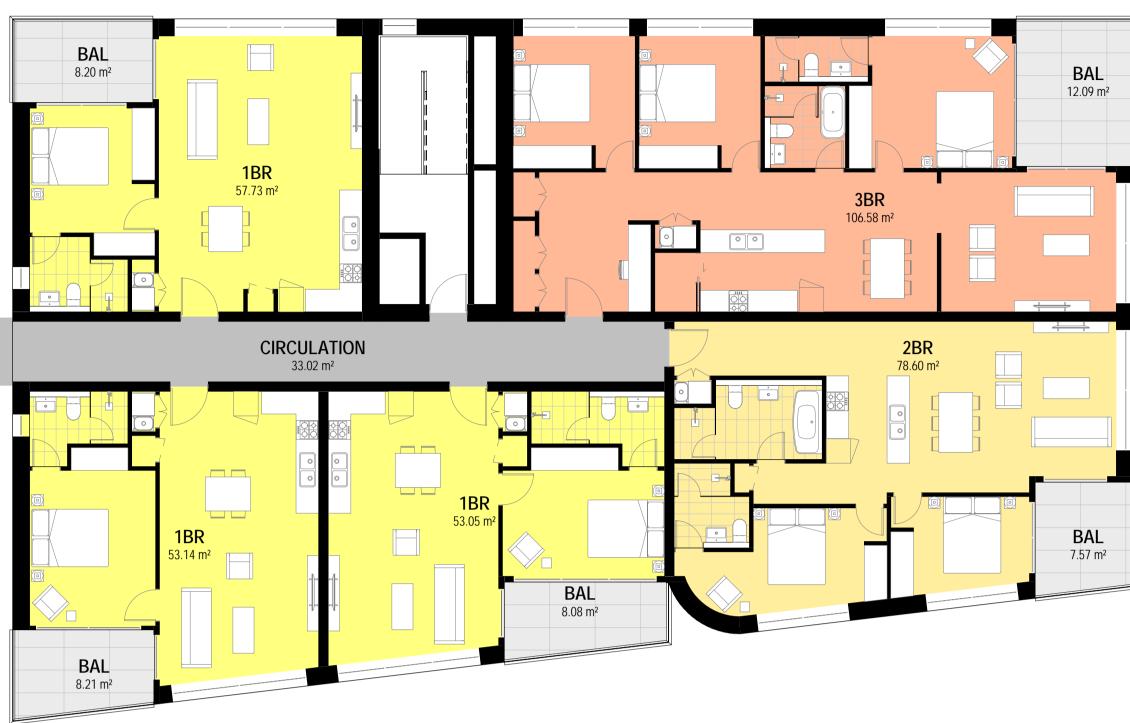

LEVEL 3 - 8 / SOUTH BUILDING LEVEL 3 - 7 / NORTH BUILDING

LEVEL 9 - 23 / SOUTH BUILDING