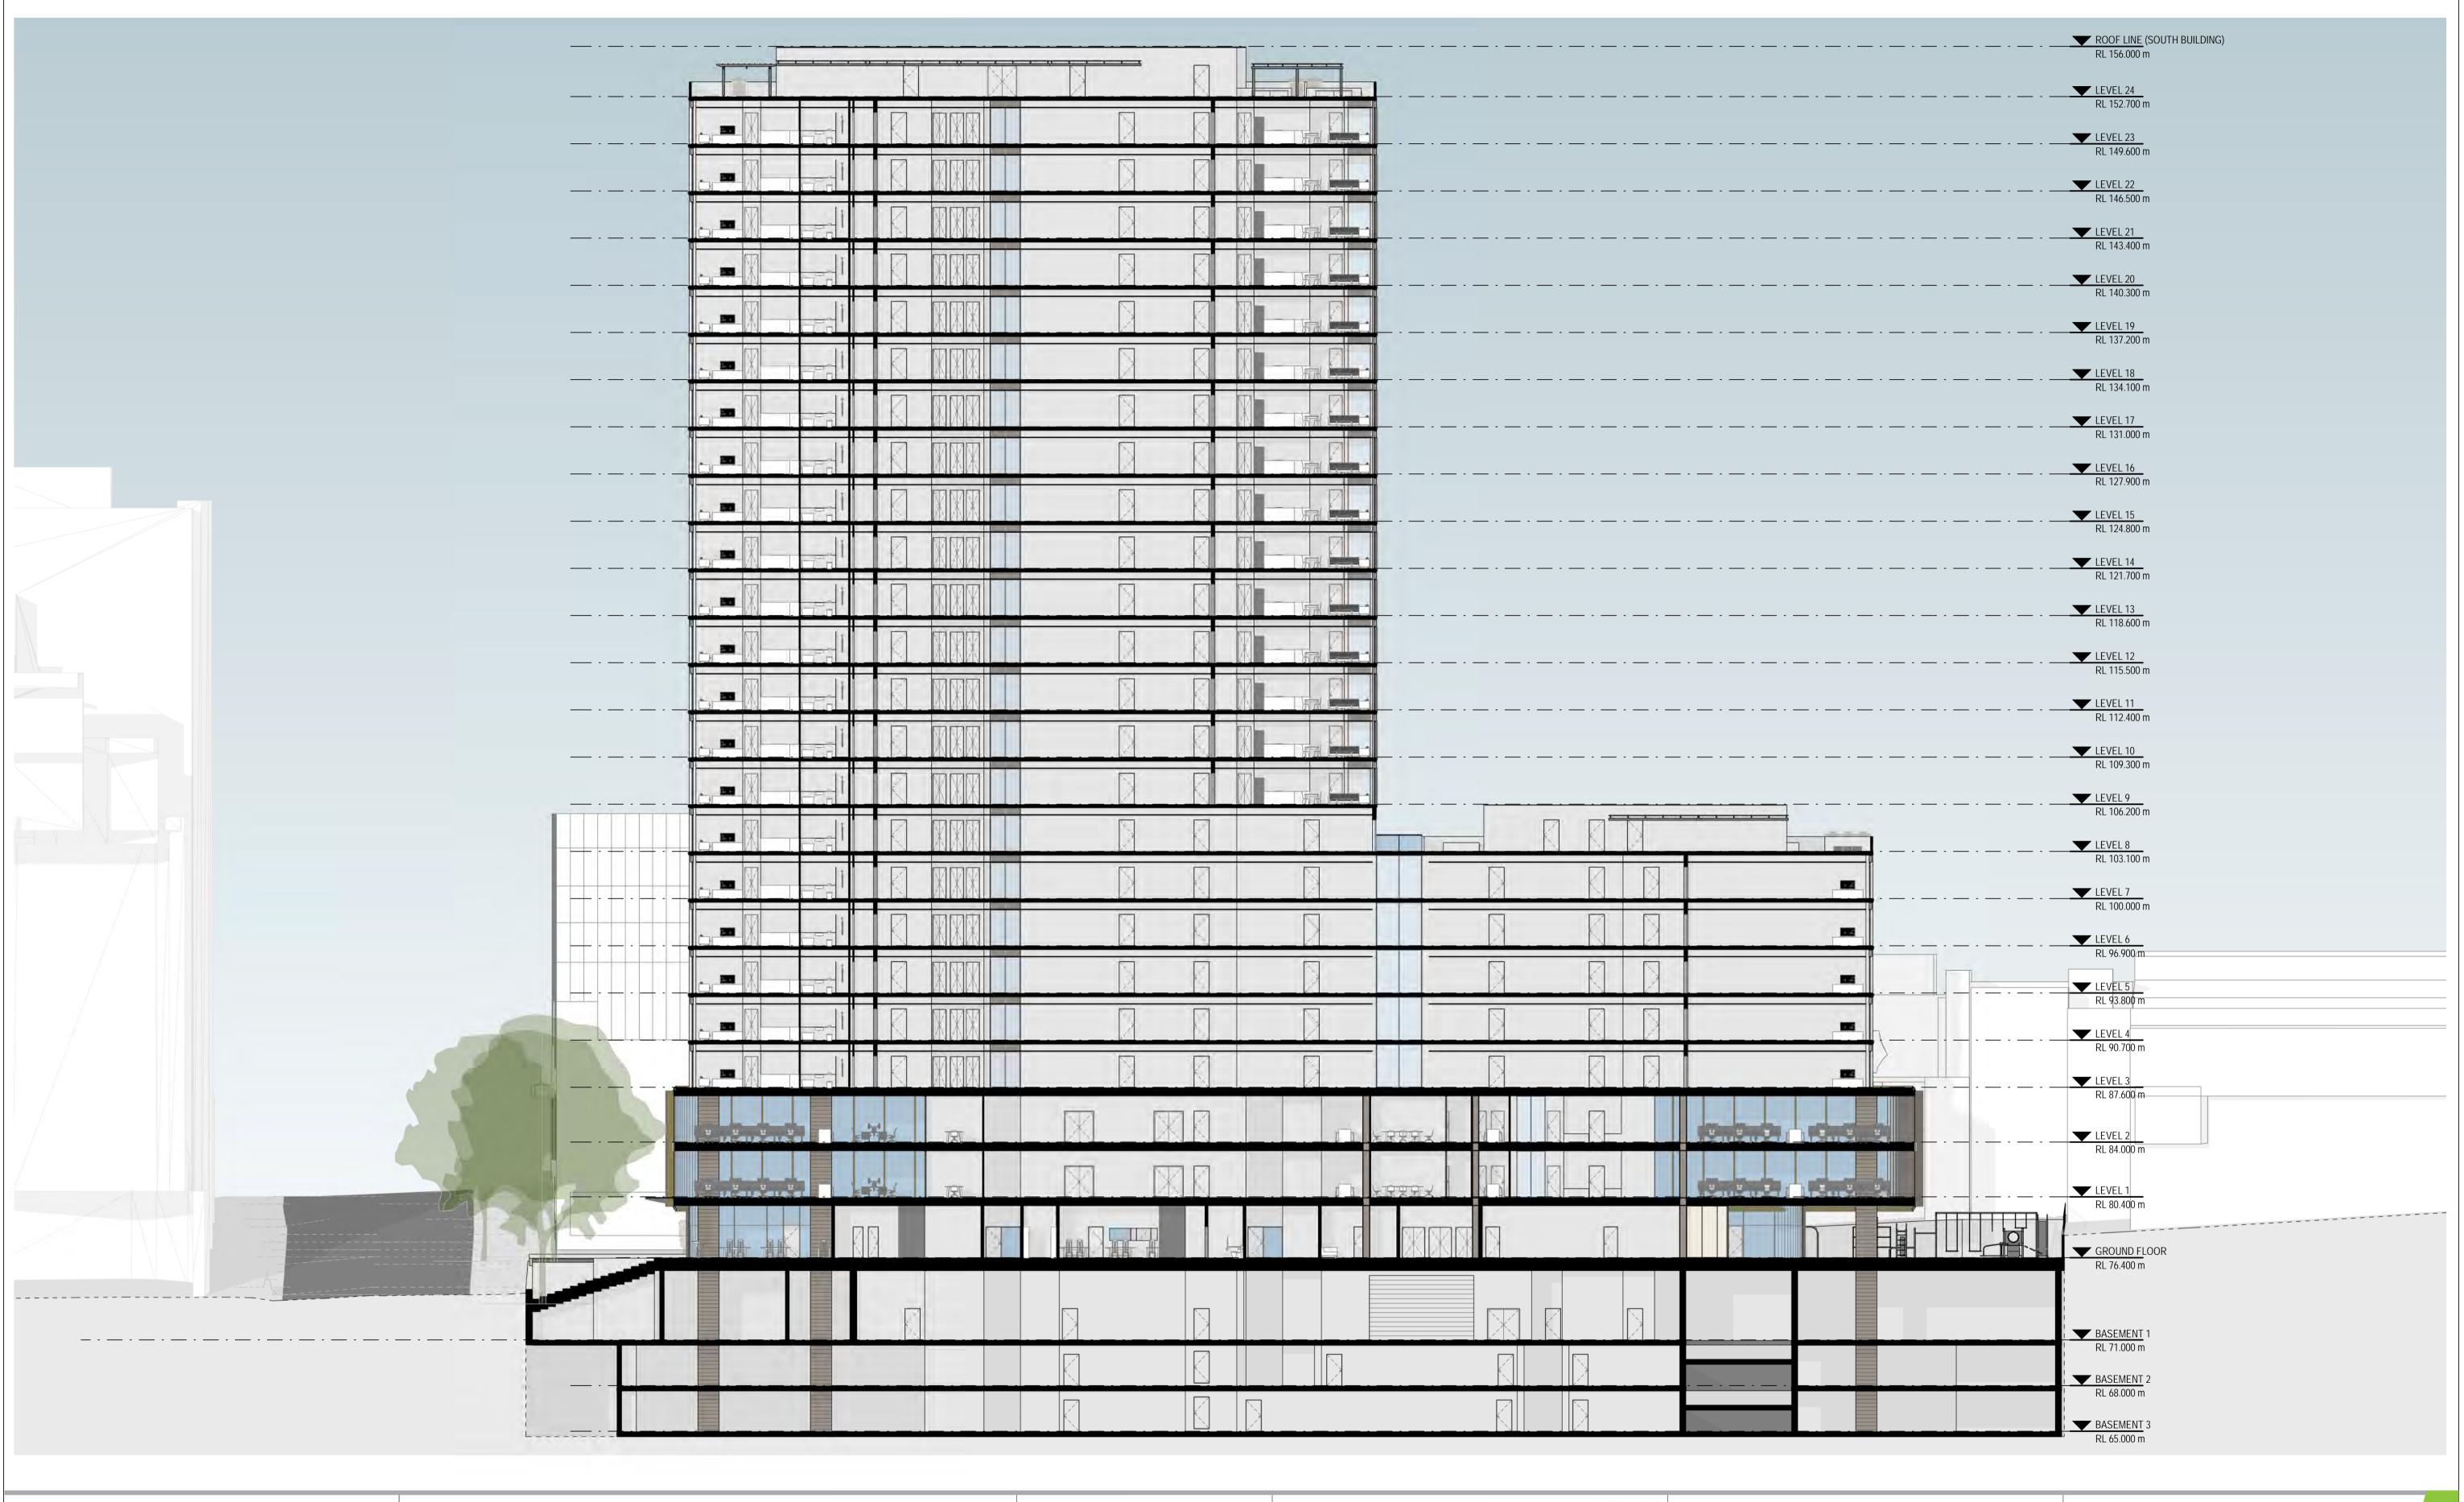

| _ |         |                                    |                |                  |             |      |
|---|---------|------------------------------------|----------------|------------------|-------------|------|
| ı | Client  | SYDNEY METRO                       |                | Drawing<br>Title | SECTION D-D |      |
|   | Project | 52 MCLAREN STREET, NORTH<br>SYDNEY |                |                  |             |      |
|   | Status  | PLANNING PROPOSAL                  | Status<br>Code |                  |             | Drav |