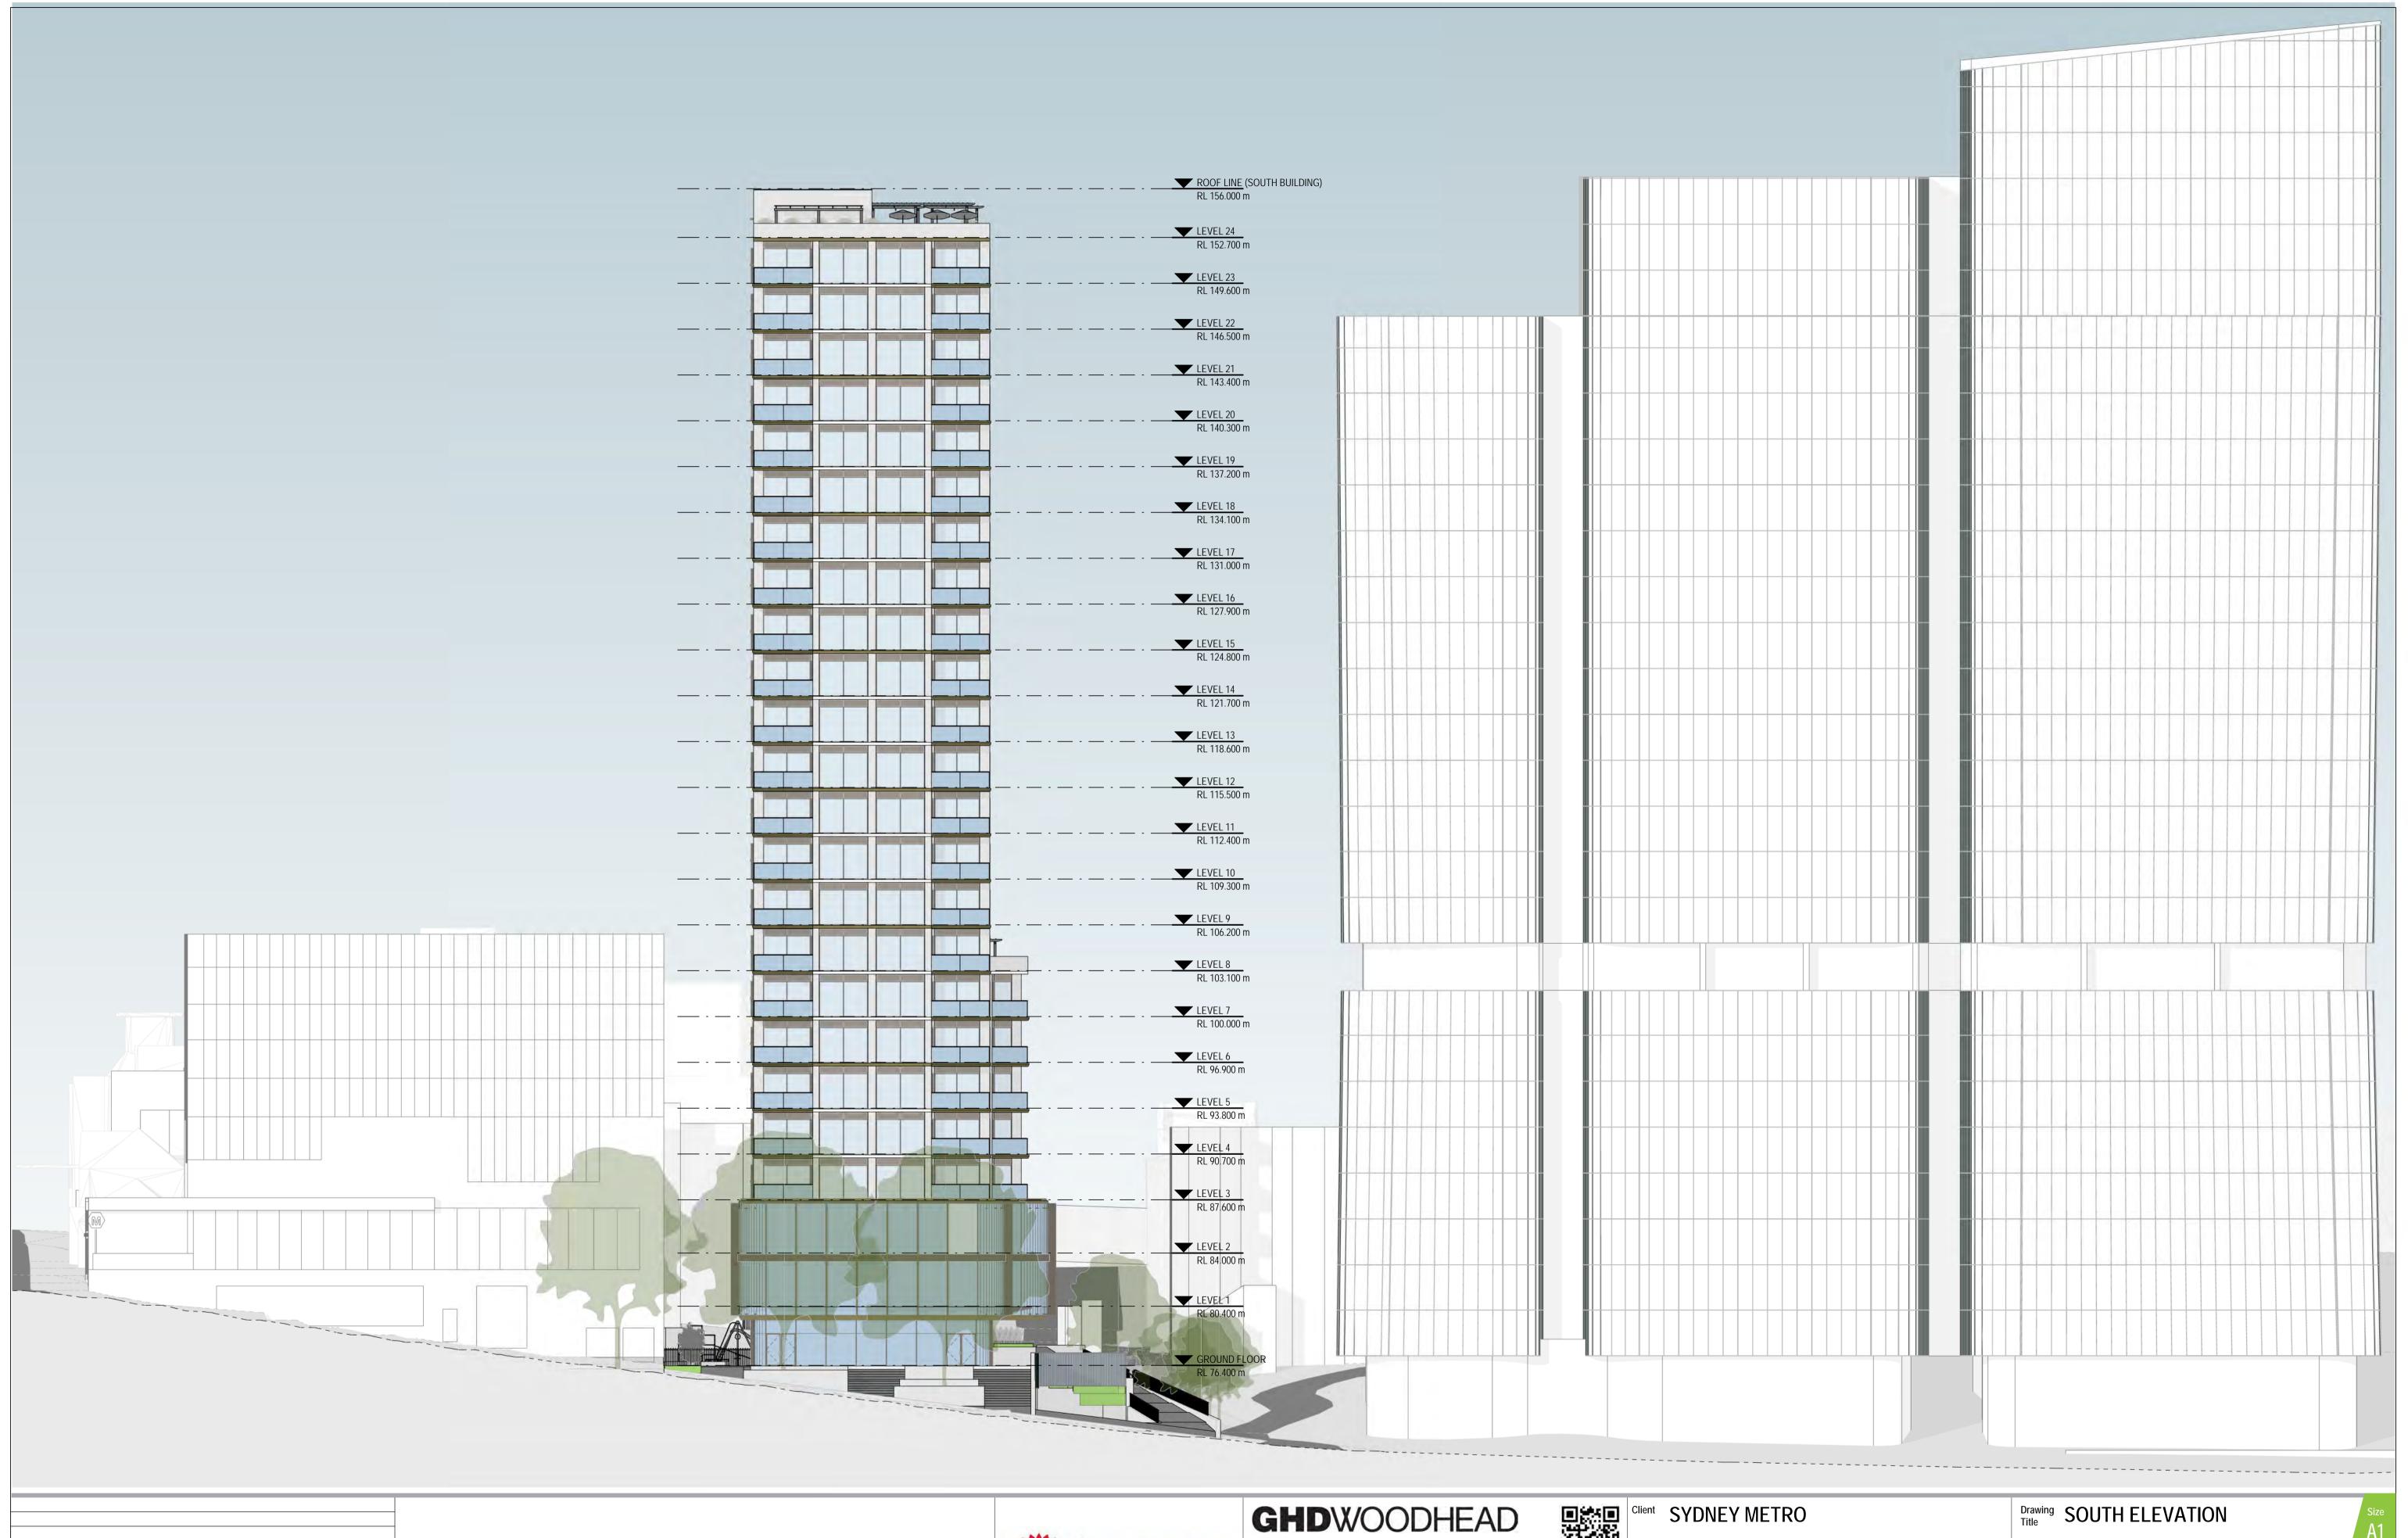

Status PLANNING PROPOSAL

|                | Drawing<br>Title | SOUTH ELEVATION |             | Siz<br>A |
|----------------|------------------|-----------------|-------------|----------|
|                |                  |                 |             |          |
| Status<br>Code |                  |                 | Drawing No. | Rev<br>B |

 B
 FOR INFORMATION
 N.B.A
 N.B.A
 04.08.22

 A
 FOR INFORMATION
 N.B.A
 N.B.A
 22.07.22

 Rev
 Description
 Checked
 Approved
 Date

 Author
 S.HO
 Drafting Check
 N.BEAULIEU-ASSELIN

Designer S.ROBINSON

0 2000 4000 6000 8000 10000mm SCALE 1: 200 AT ORIGINAL SIZE