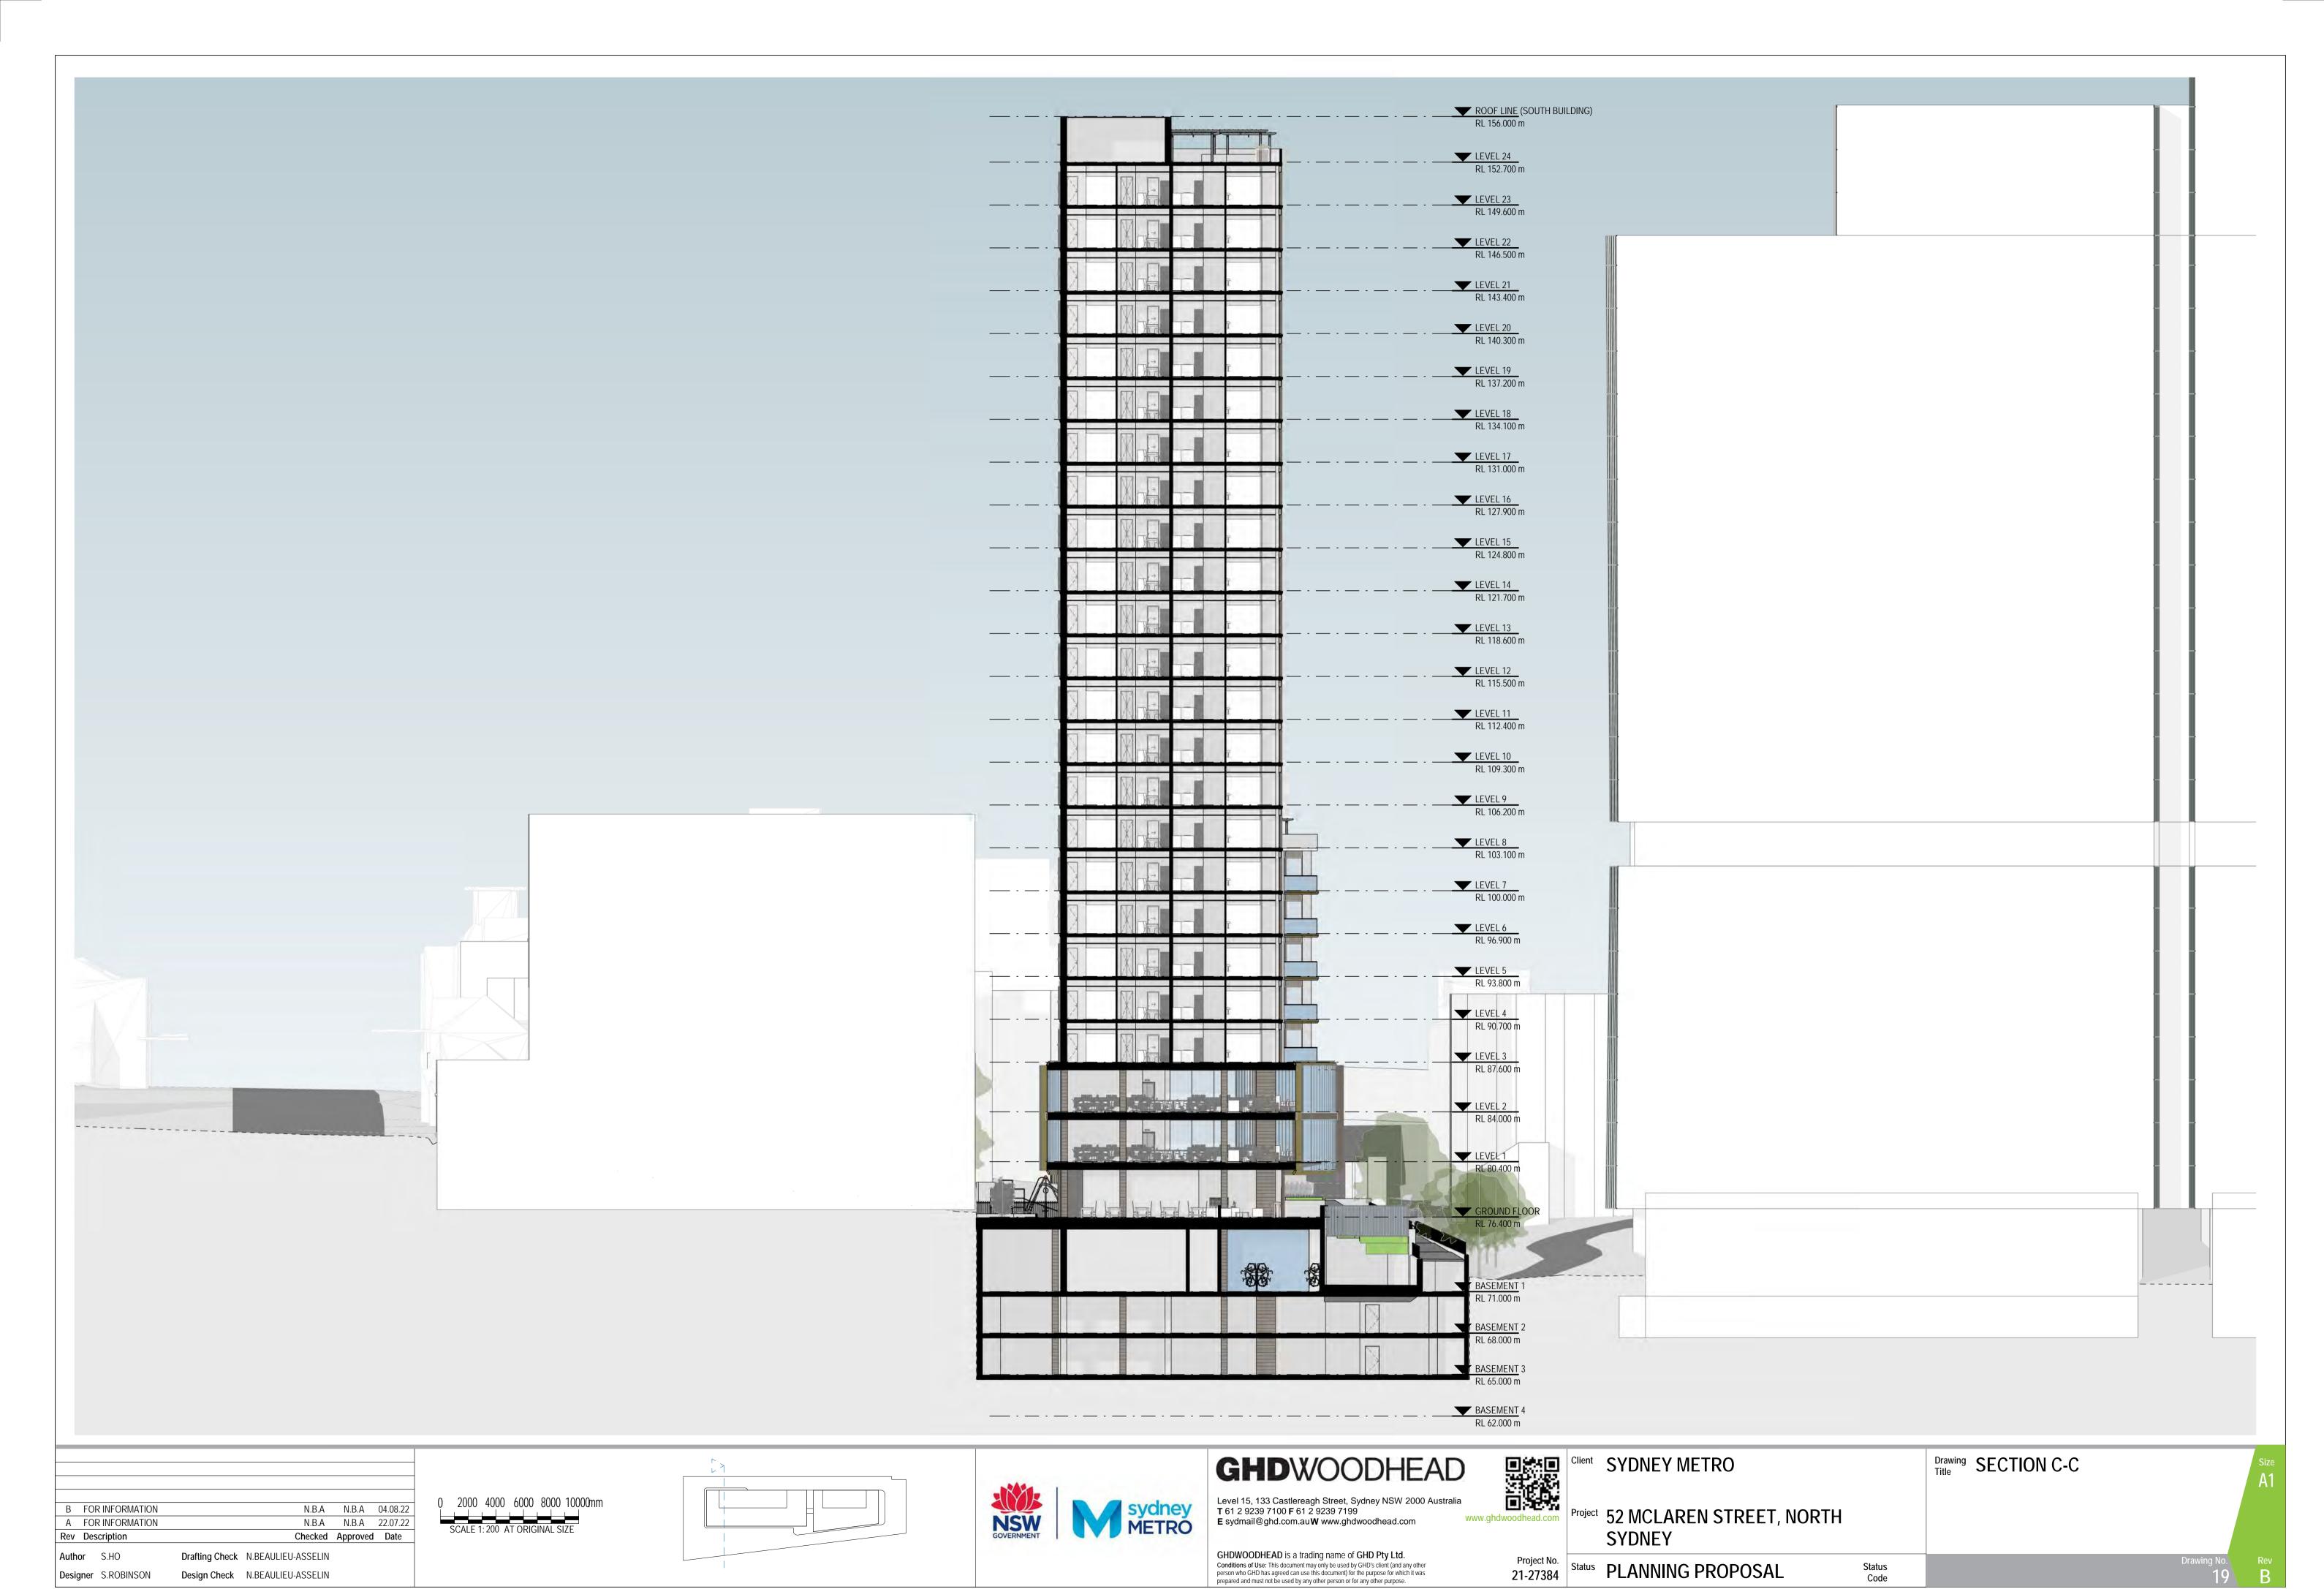

| _ |         |                                    |                |                  |             |      |
|---|---------|------------------------------------|----------------|------------------|-------------|------|
| ı | Client  | SYDNEY METRO                       |                | Drawing<br>Title | SECTION D-D |      |
|   | Project | 52 MCLAREN STREET, NORTH<br>SYDNEY |                |                  |             |      |
|   | Status  | PLANNING PROPOSAL                  | Status<br>Code |                  |             | Drav |