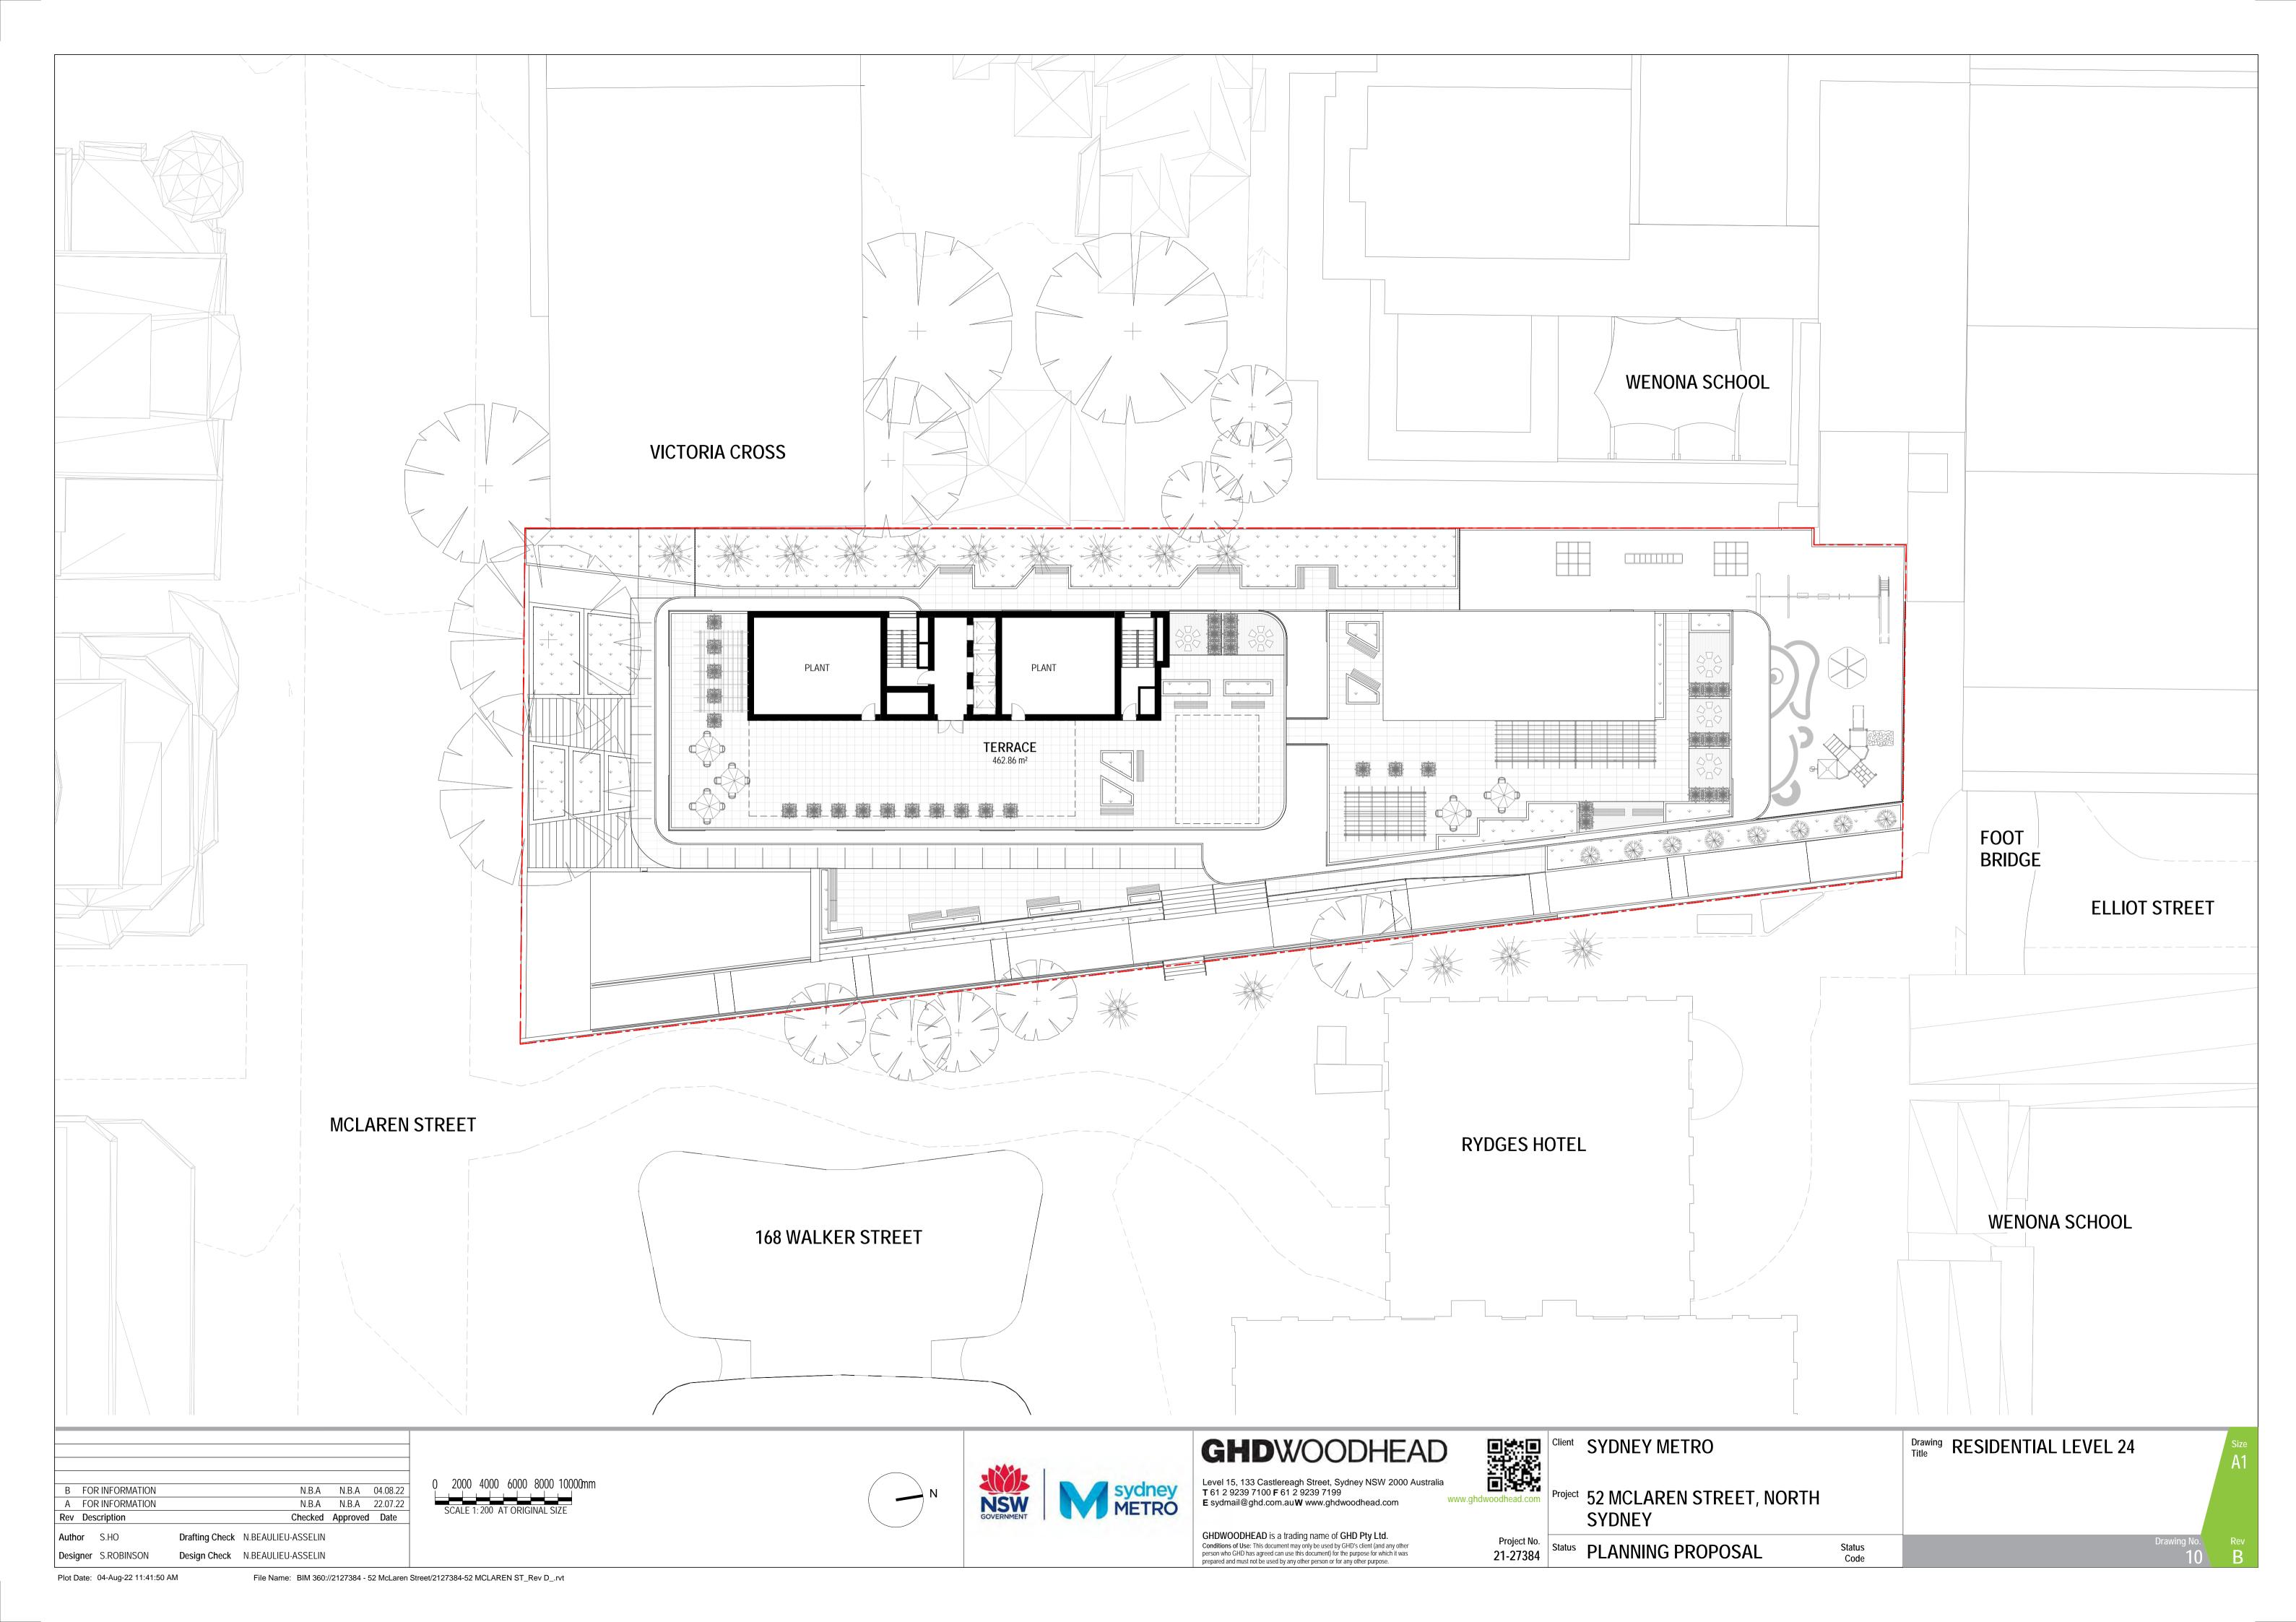

Project 52 MCLAREN STREET, NORTH

Status PLANNING PROPOSAL

Drawing SITE PLAN Title

| В     | FOF  | RINFORMATION |                | N.B.             | A N.B.A     | 04.08.22 |
|-------|------|--------------|----------------|------------------|-------------|----------|
| Α     | FOF  | RINFORMATION |                | N.B.             | A N.B.A     | 22.07.22 |
| Rev   | Des  | cription     |                | Check            | ed Approved | l Date   |
| Auth  | or   | S.HO         | Drafting Check | N.BEAULIEU-ASSEL | _IN         |          |
| Desig | gner | S.ROBINSON   | Design Check   | N.BEAULIEU-ASSEL | _IN         |          |