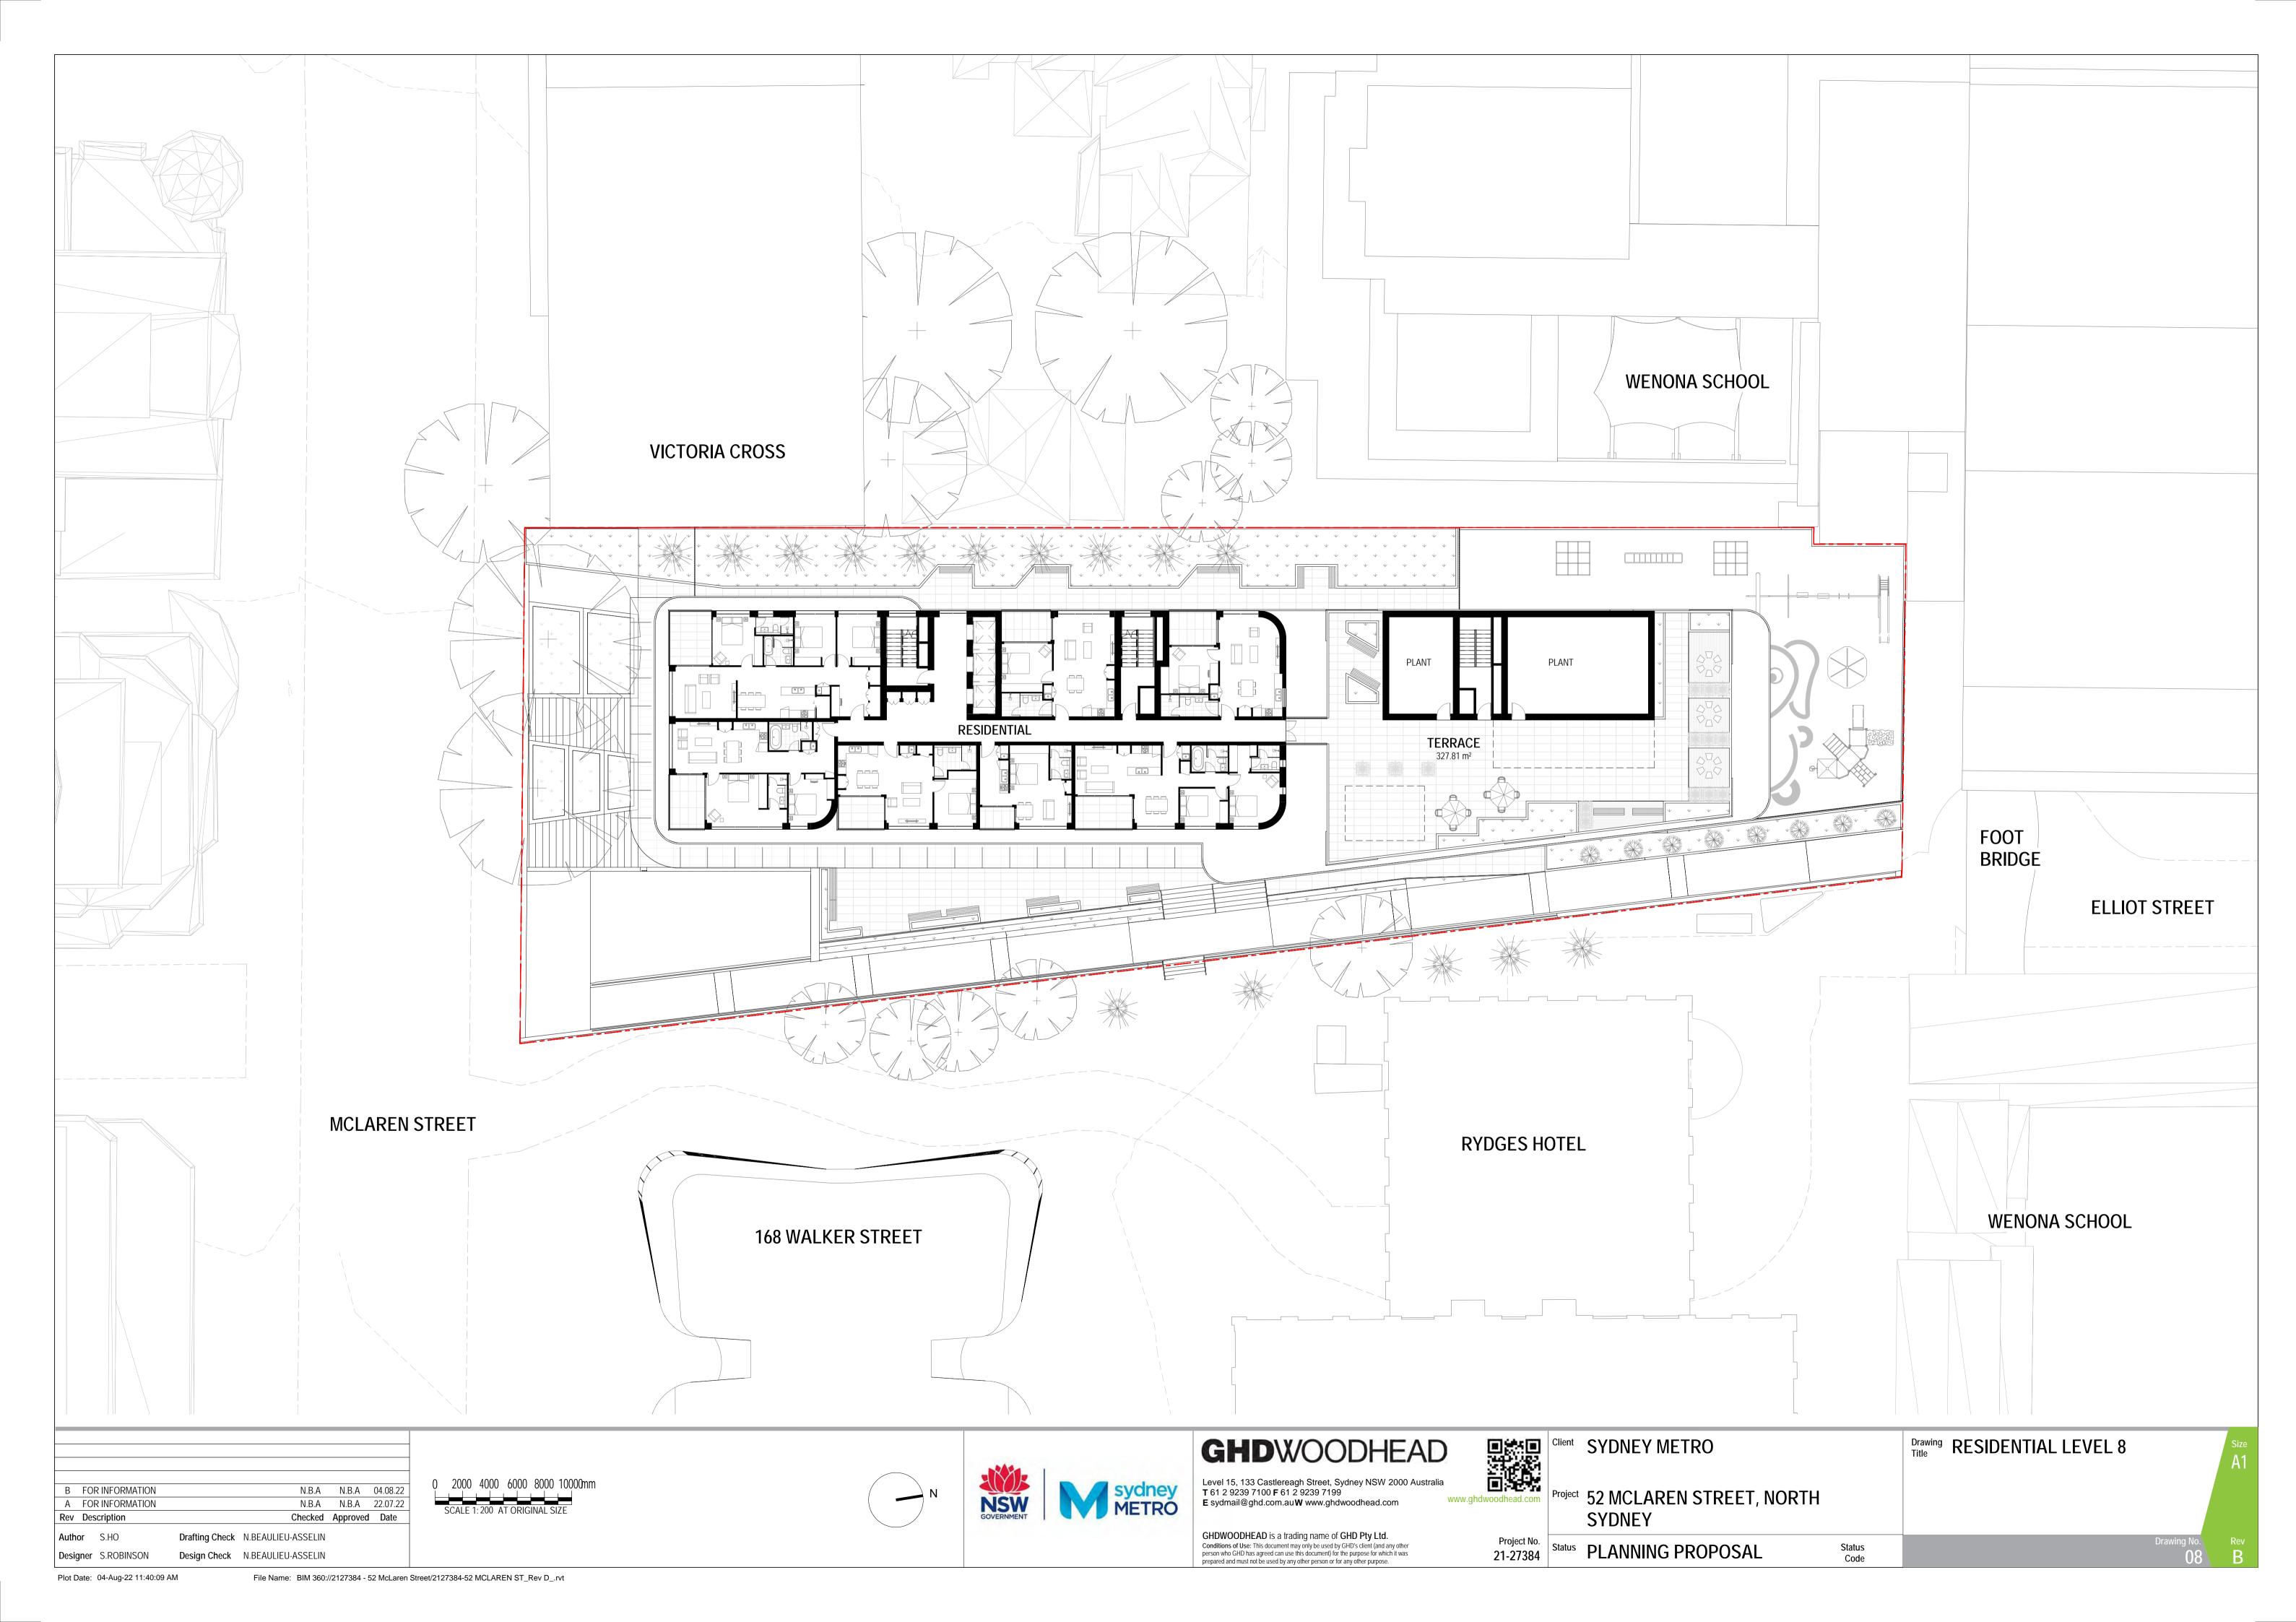

Project 52 MCLAREN STREET, NORTH

Status PLANNING PROPOSAL

Drawing SITE PLAN Title

| В     | FOF  | RINFORMATION |                | N.B.             | A N.B.A     | 04.08.22 |
|-------|------|--------------|----------------|------------------|-------------|----------|
| Α     | FOF  | RINFORMATION |                | N.B.             | A N.B.A     | 22.07.22 |
| Rev   | Des  | cription     |                | Check            | ed Approved | l Date   |
| Auth  | or   | S.HO         | Drafting Check | N.BEAULIEU-ASSEL | _IN         |          |
| Desig | gner | S.ROBINSON   | Design Check   | N.BEAULIEU-ASSEL | _IN         |          |