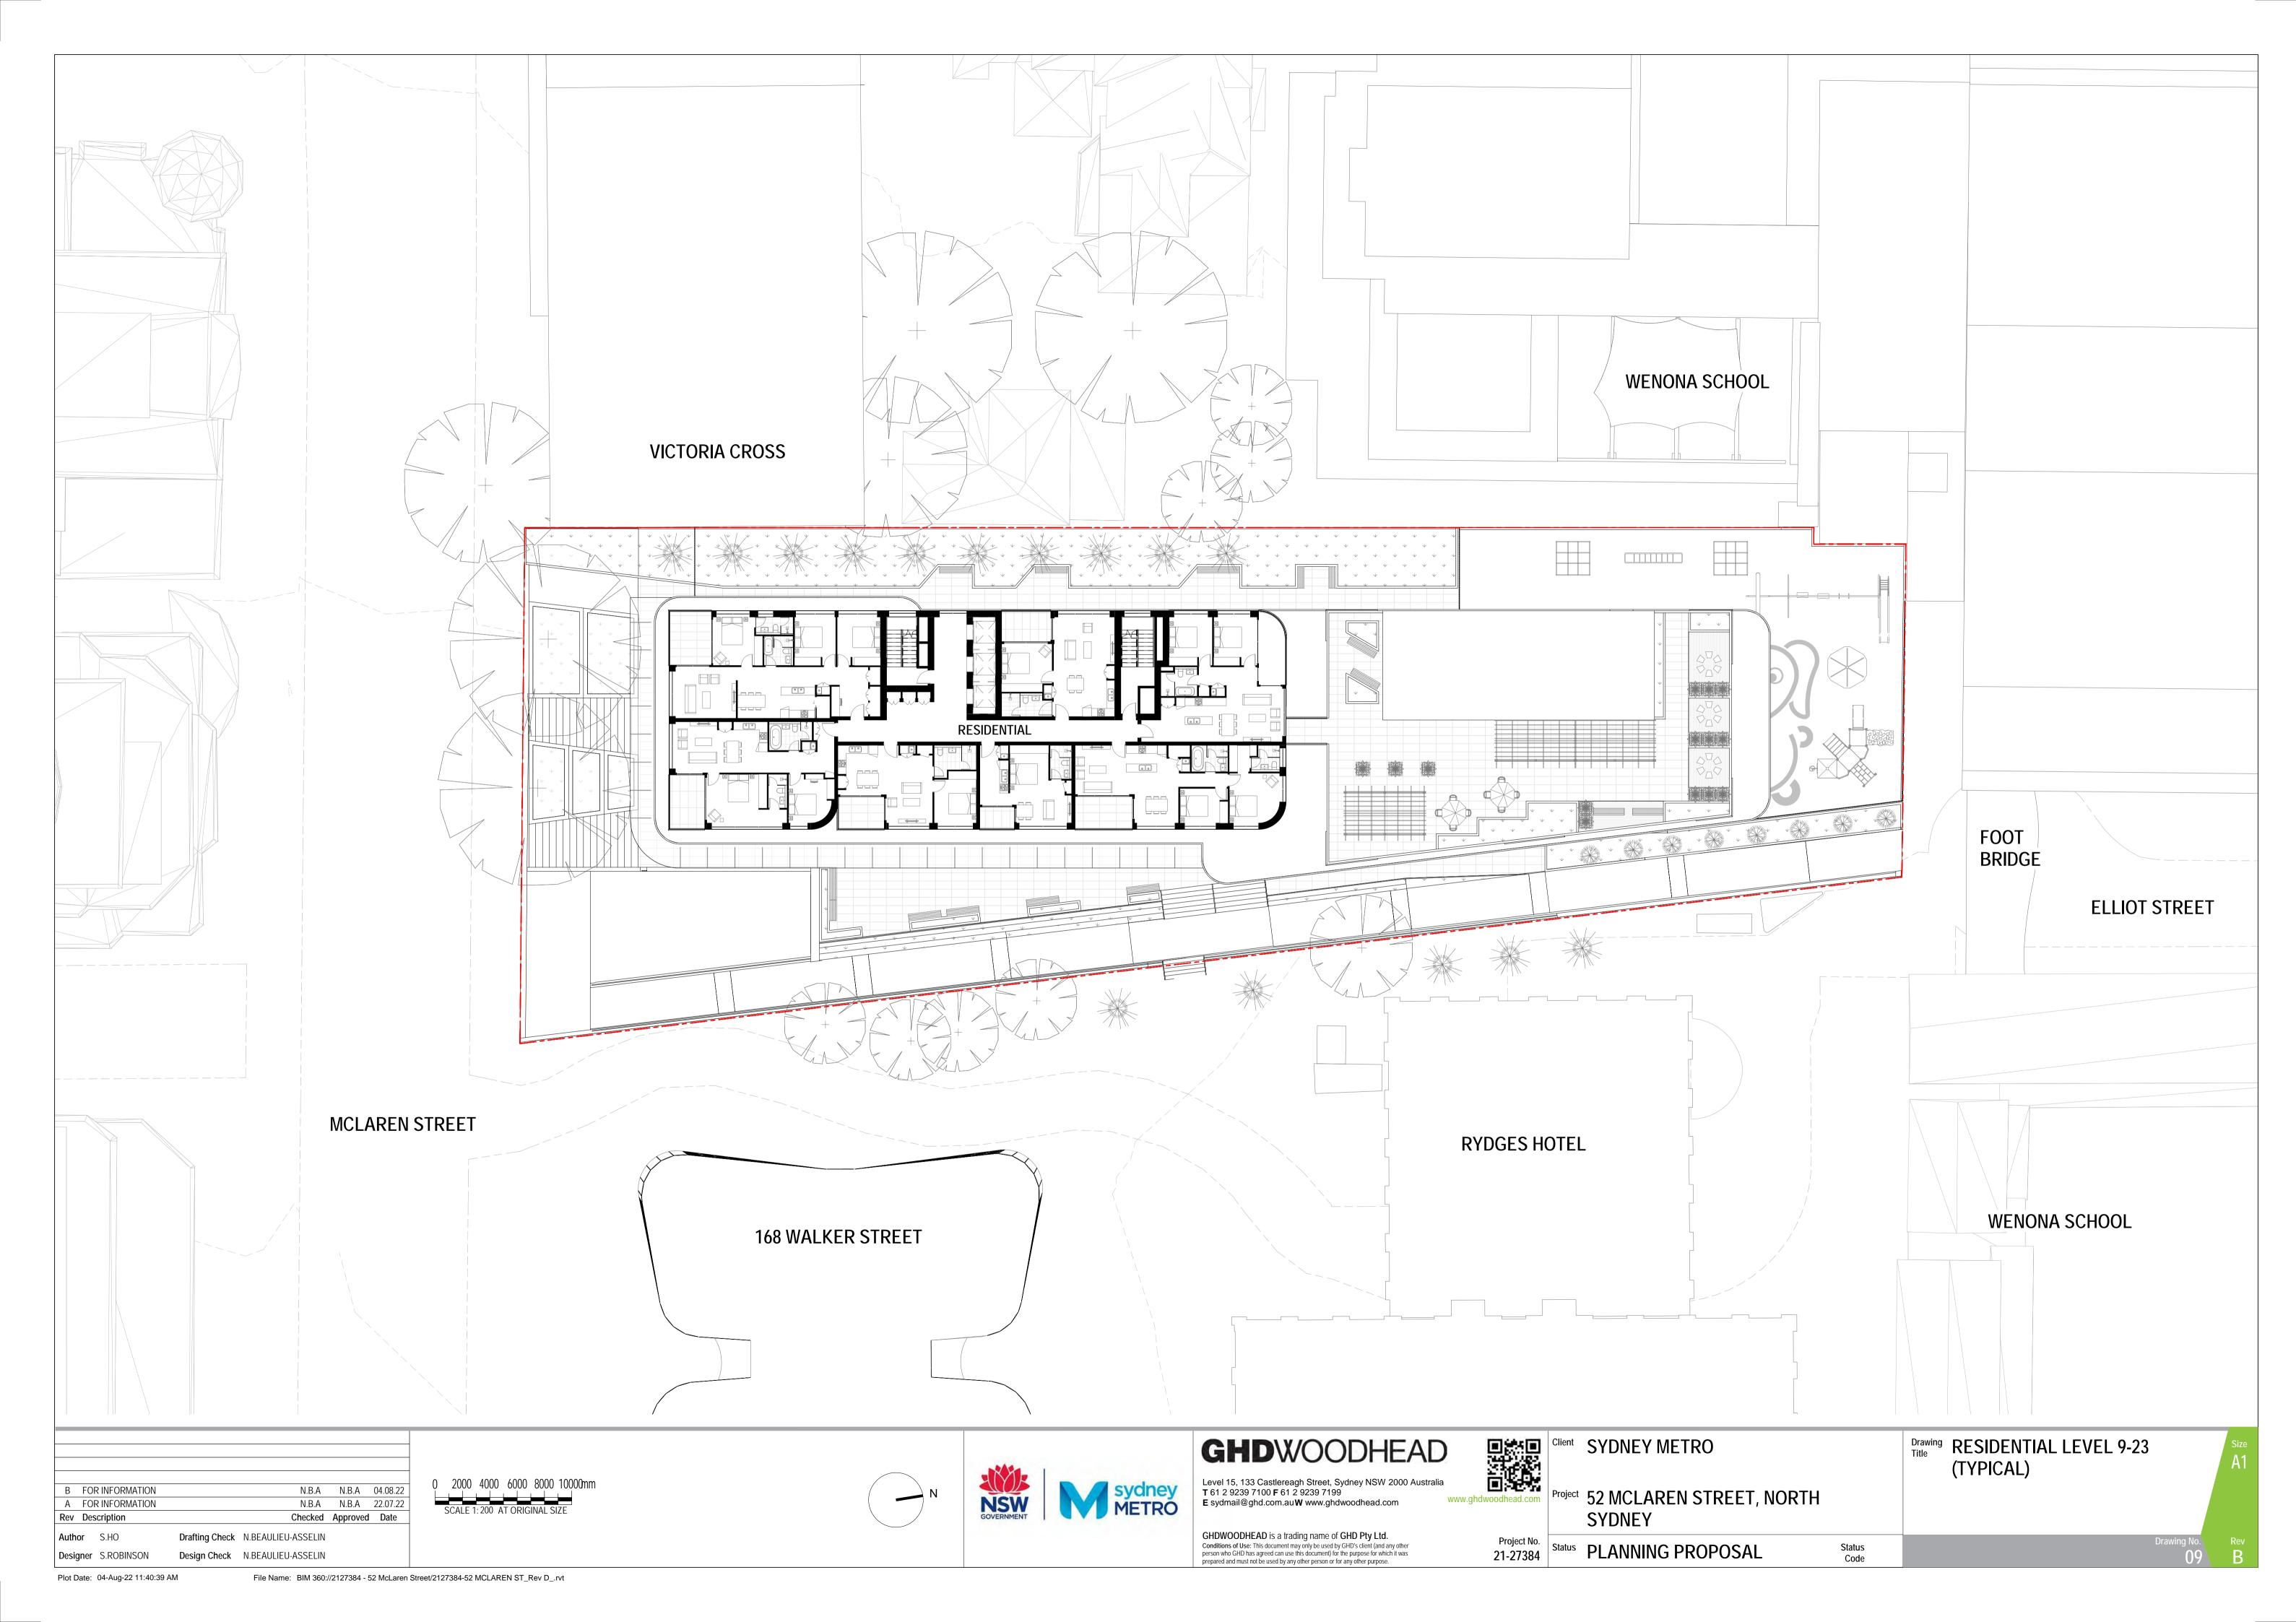

LEVEL 3 - 8 / SOUTH BUILDING LEVEL 3 - 7 / NORTH BUILDING

LEVEL 9 - 23 / SOUTH BUILDING