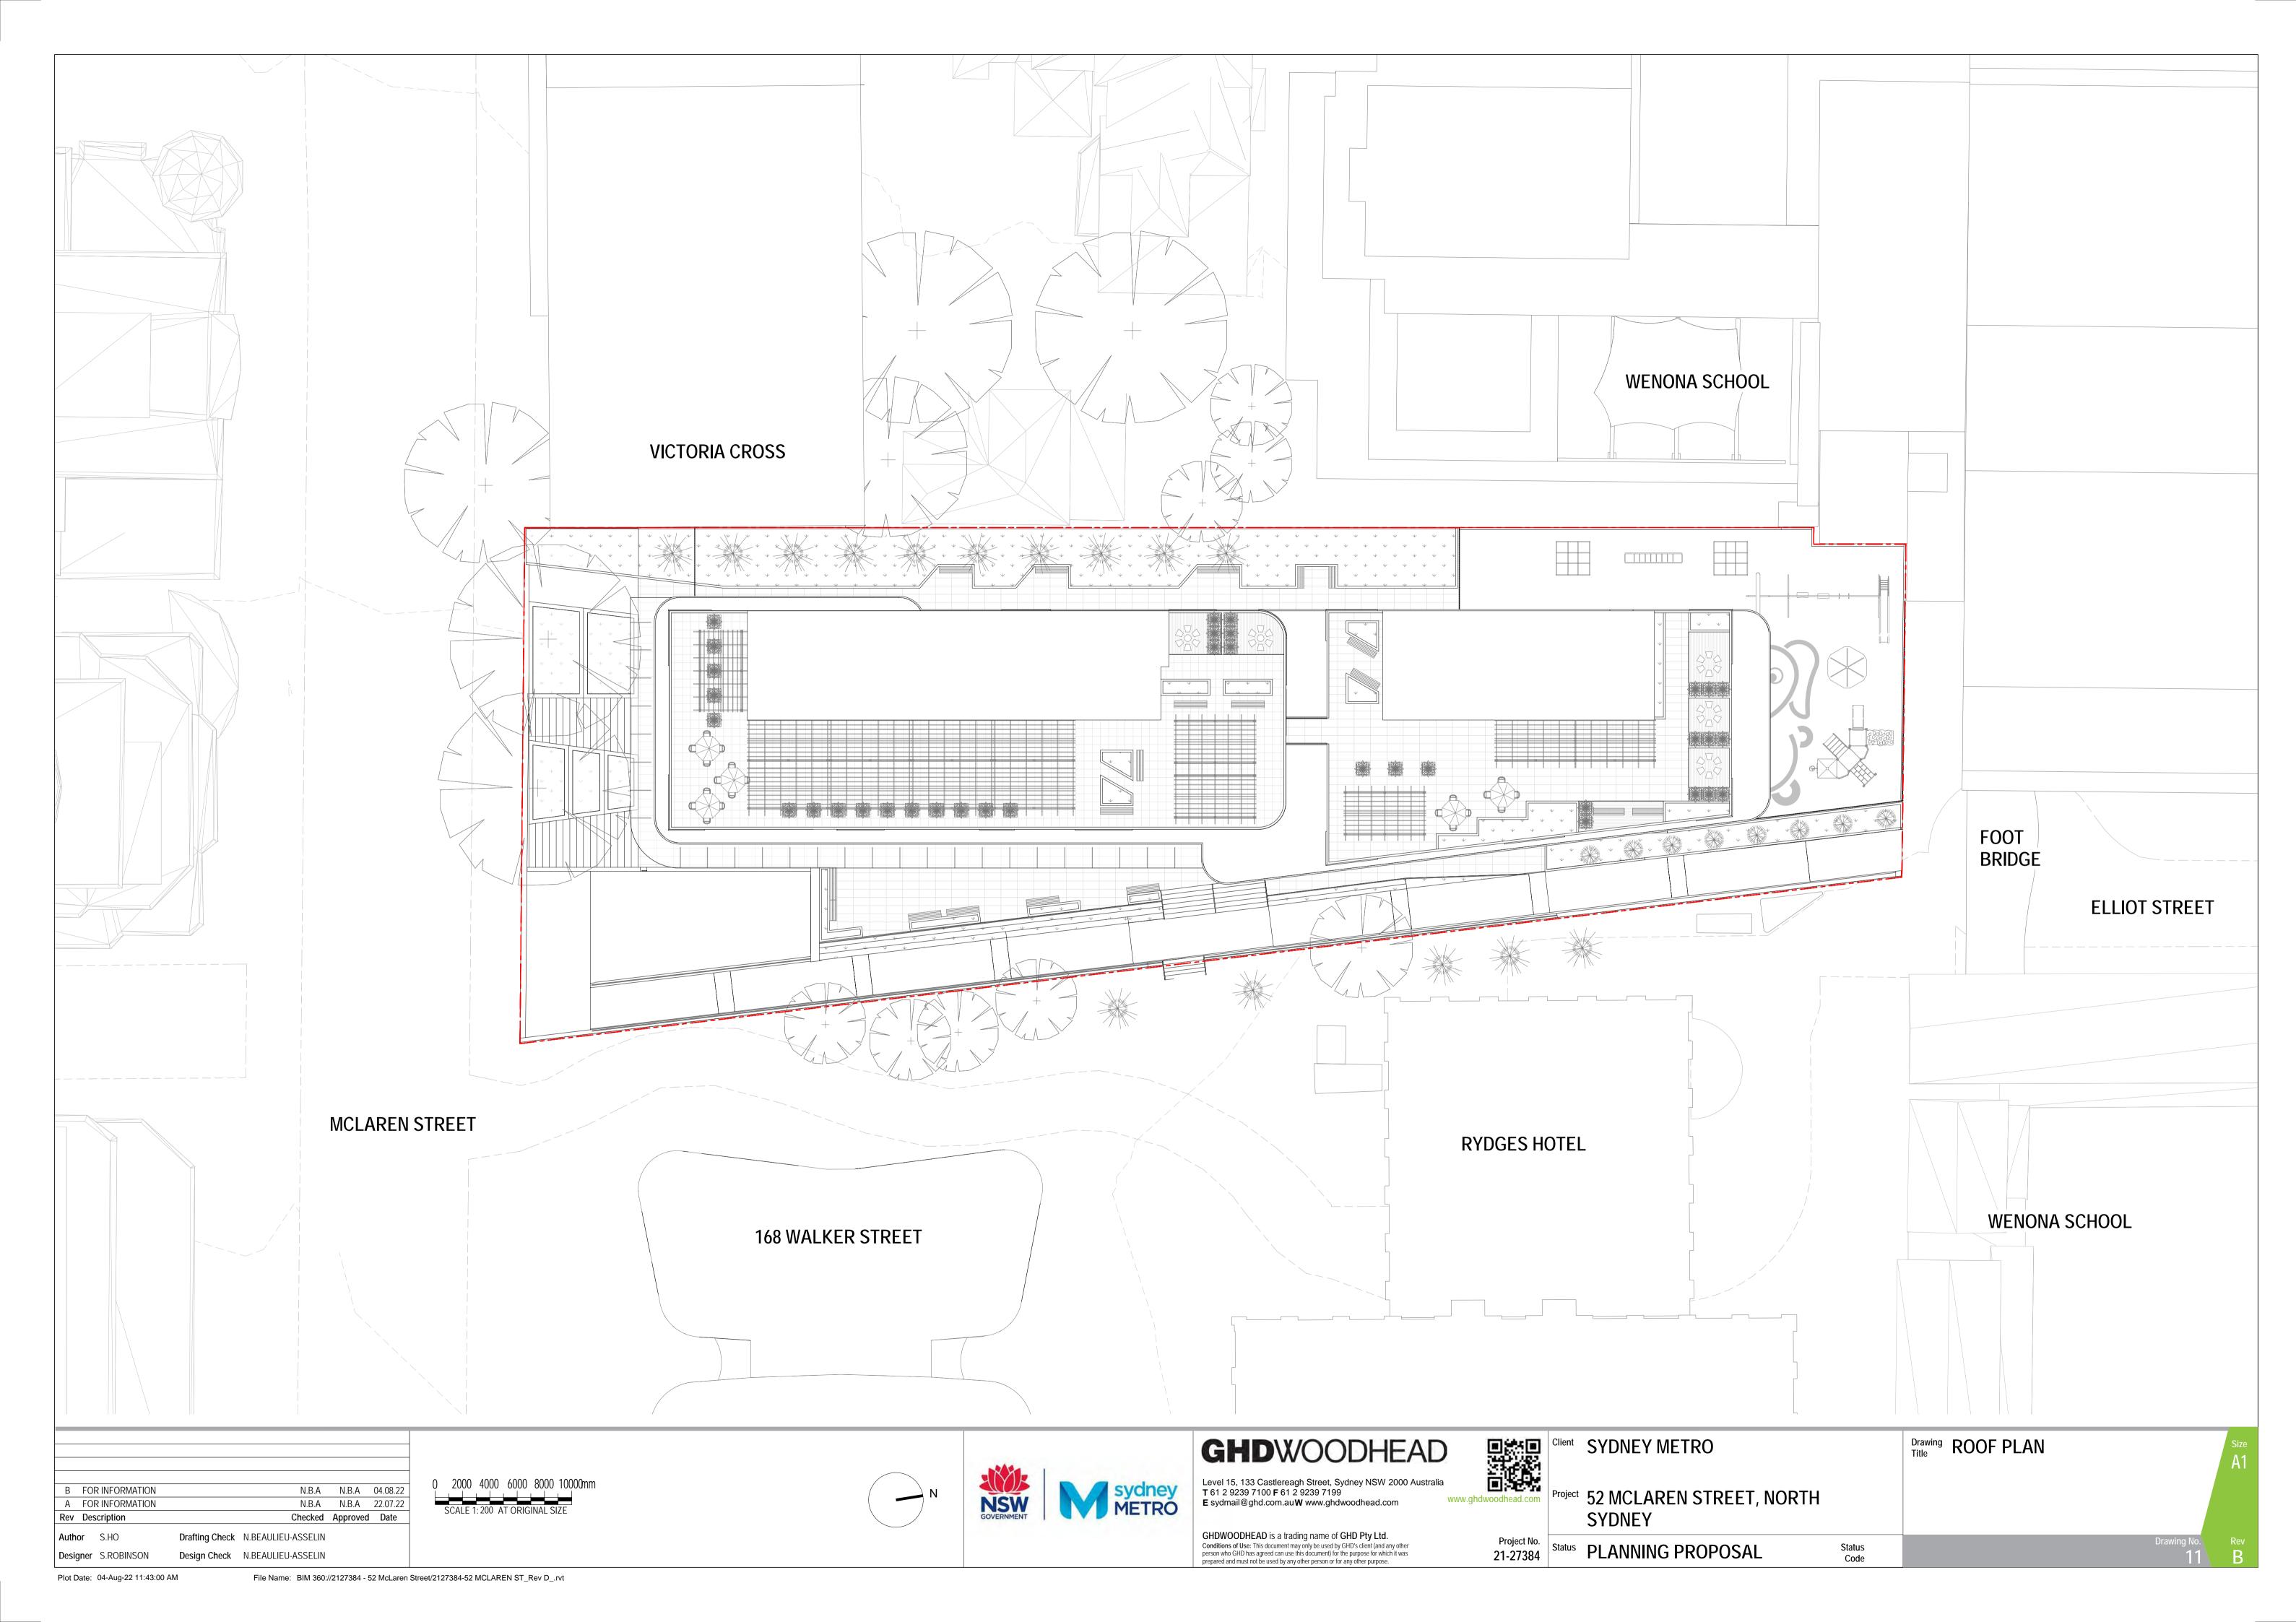

Project 52 MCLAREN STREET, NORTH

Status PLANNING PROPOSAL

Drawing SITE PLAN Title

| В     | FOF  | RINFORMATION |                | N.B.             | A N.B.A     | 04.08.22 |
|-------|------|--------------|----------------|------------------|-------------|----------|
| Α     | FOF  | RINFORMATION |                | N.B.             | A N.B.A     | 22.07.22 |
| Rev   | Des  | cription     |                | Check            | ed Approved | l Date   |
| Auth  | or   | S.HO         | Drafting Check | N.BEAULIEU-ASSEL | _IN         |          |
| Desig | gner | S.ROBINSON   | Design Check   | N.BEAULIEU-ASSEL | _IN         |          |