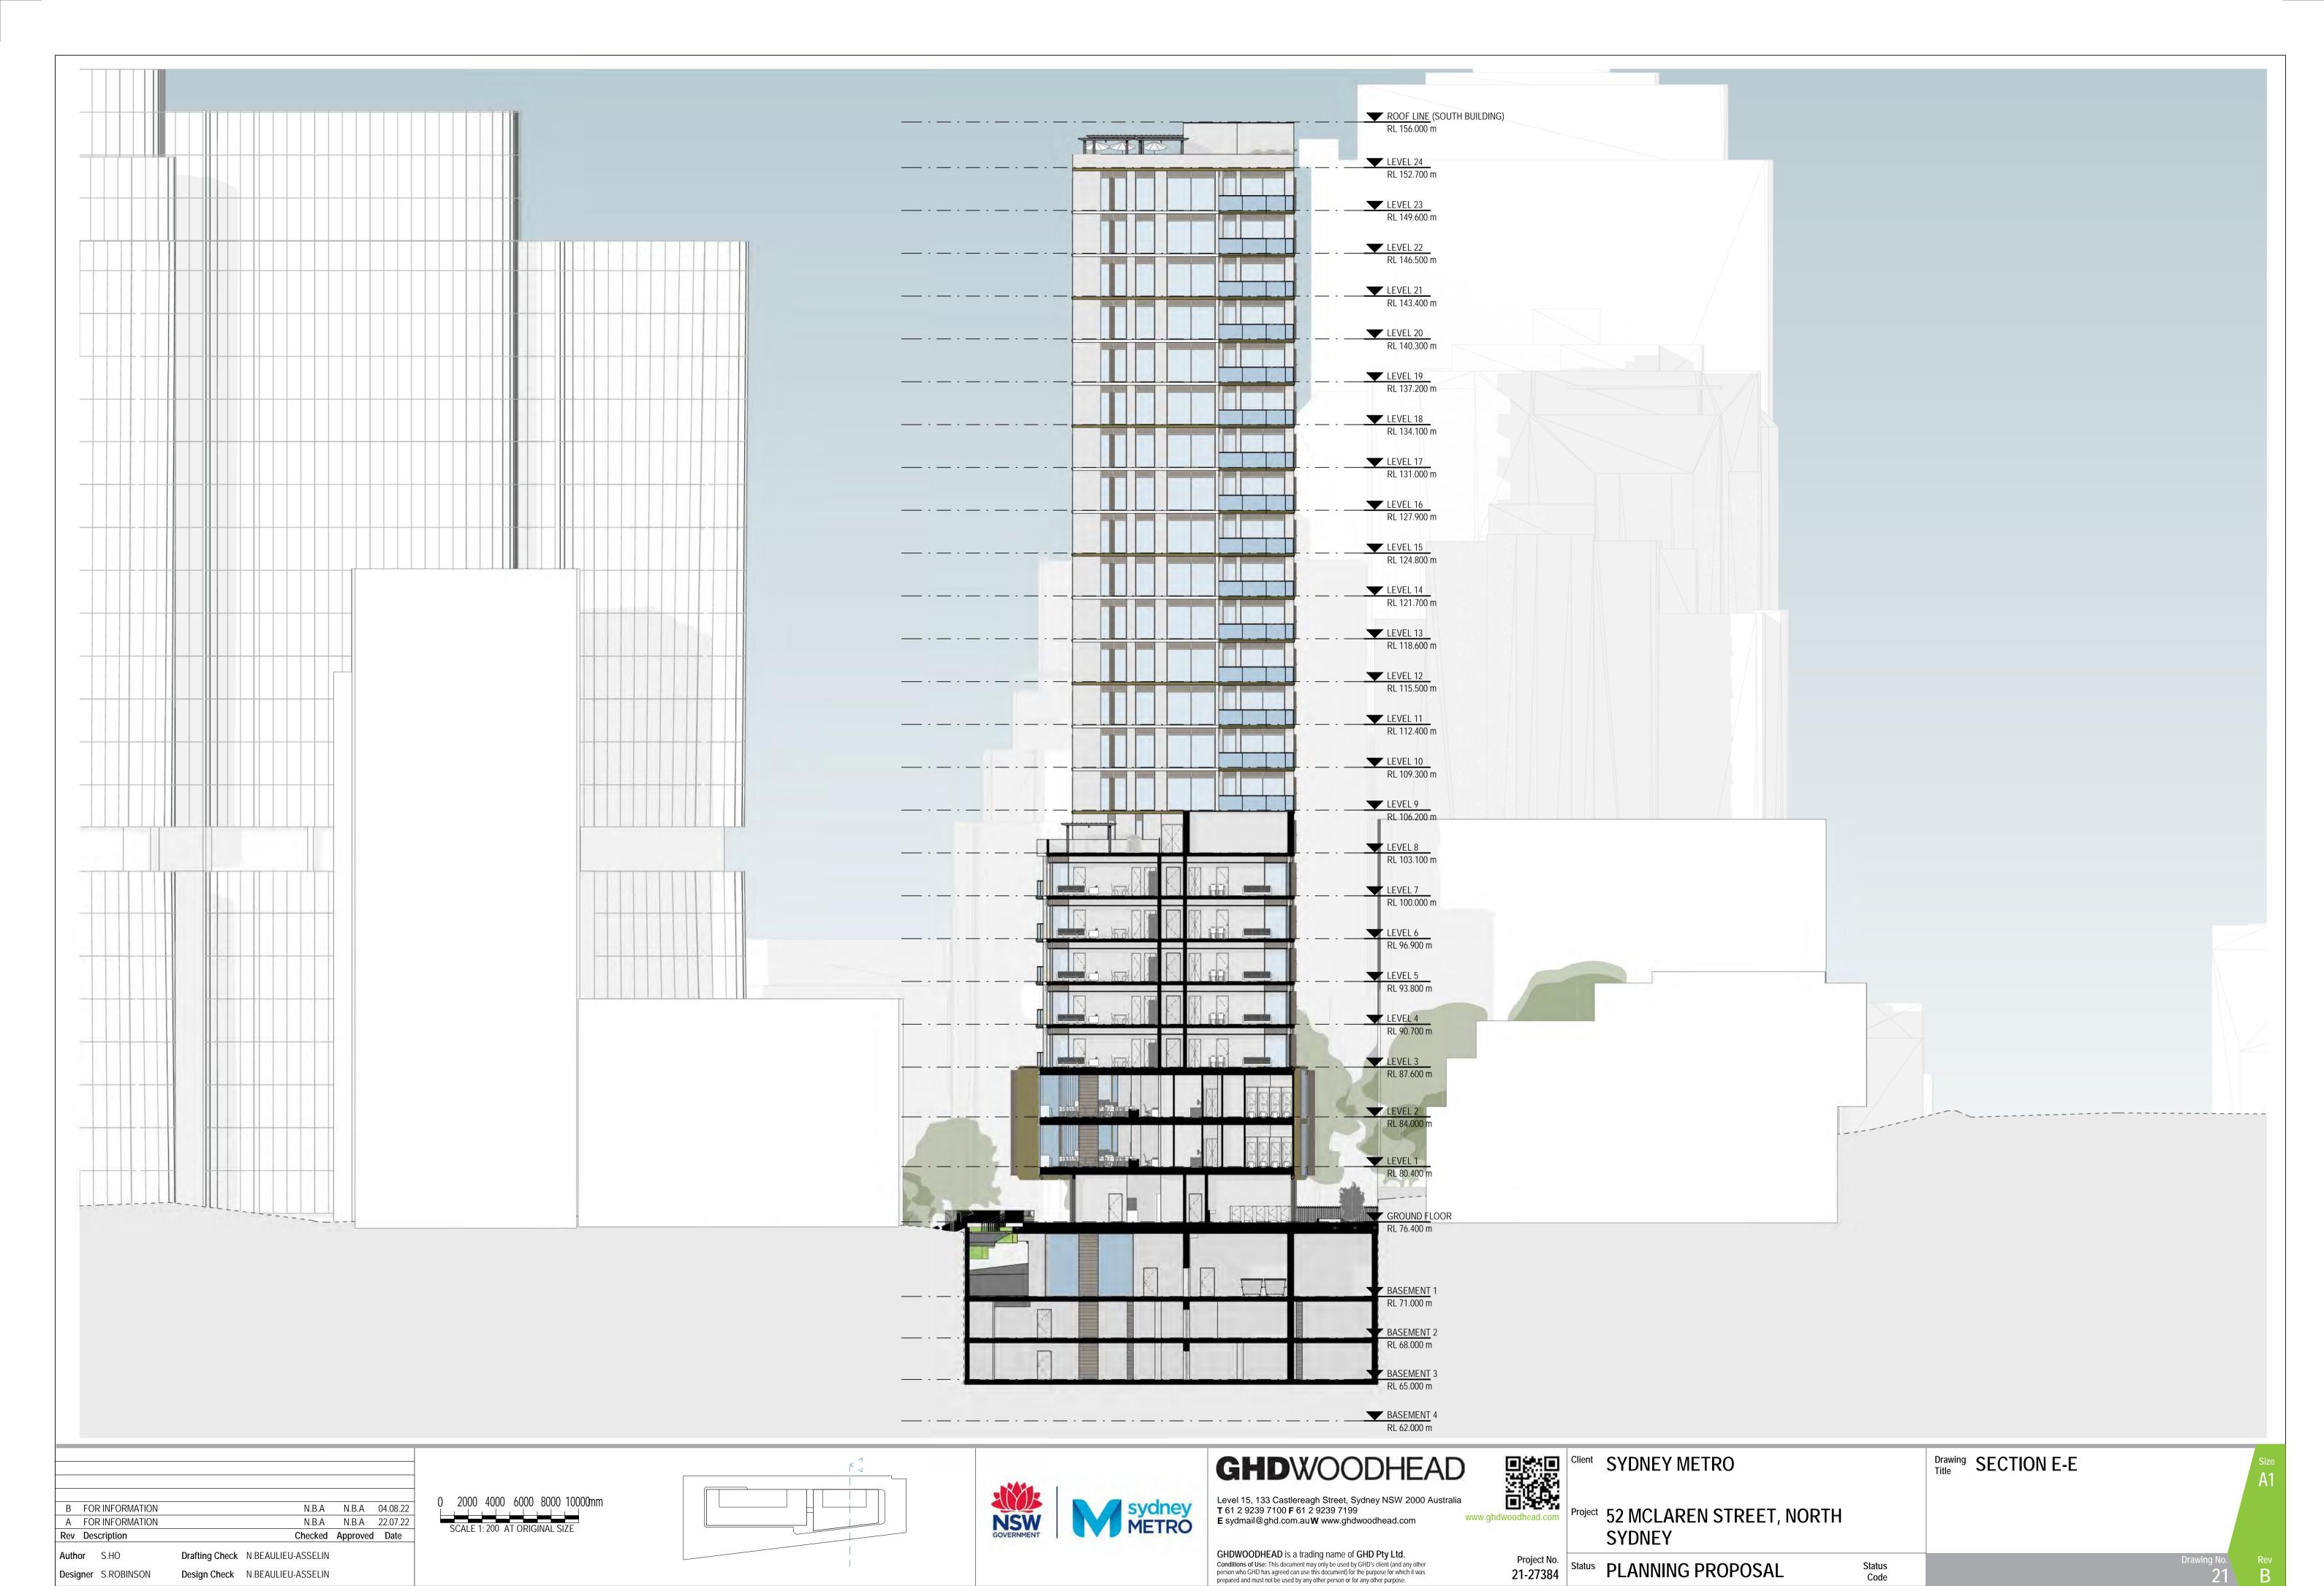

| _ |         |                                    |                |                  |             |      |
|---|---------|------------------------------------|----------------|------------------|-------------|------|
| ı | Client  | SYDNEY METRO                       |                | Drawing<br>Title | SECTION D-D |      |
|   | Project | 52 MCLAREN STREET, NORTH<br>SYDNEY |                |                  |             |      |
|   | Status  | PLANNING PROPOSAL                  | Status<br>Code |                  |             | Drav |