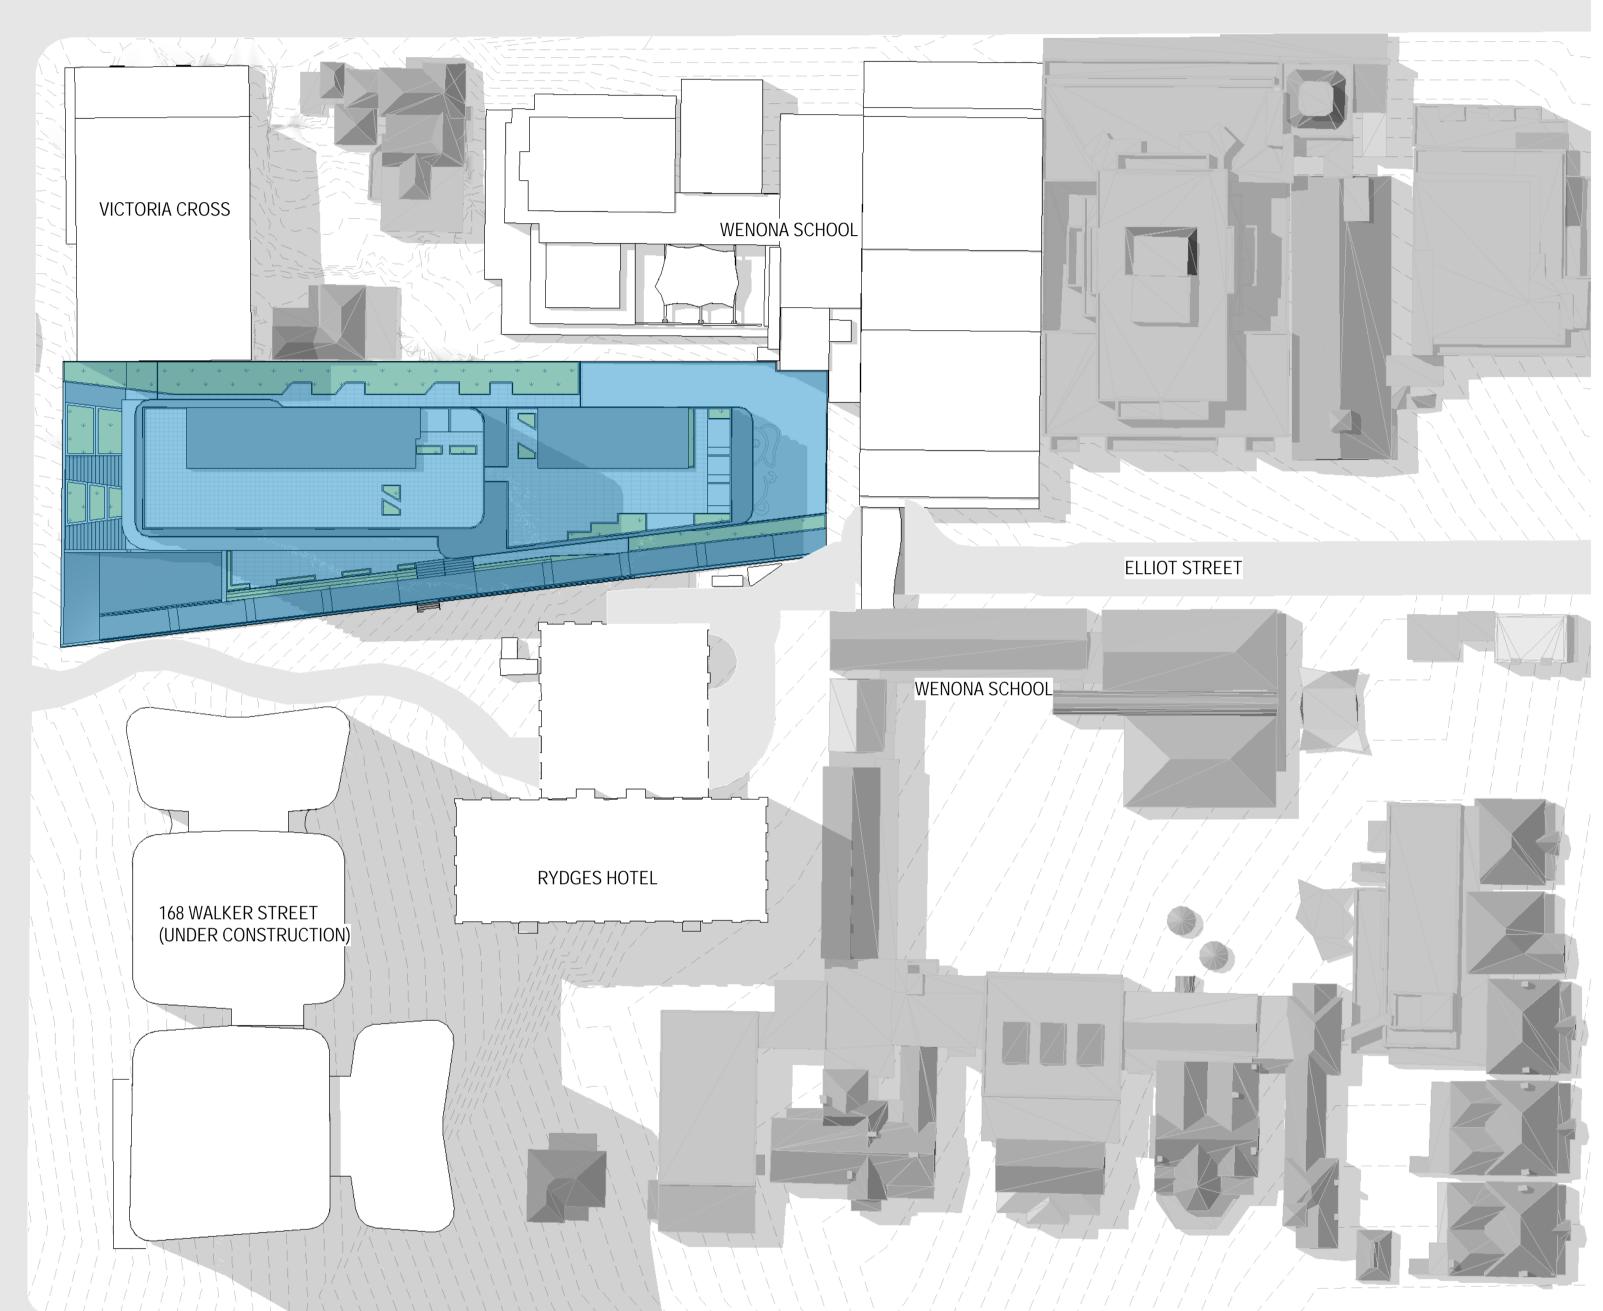

Project 52 MCLAREN STREET, NORTH

Status PLANNING PROPOSAL

Drawing SITE PLAN Title

| В     | FOF  | RINFORMATION |                | N.B.             | A N.B.A     | 04.08.22 |
|-------|------|--------------|----------------|------------------|-------------|----------|
| Α     | FOF  | RINFORMATION |                | N.B.             | A N.B.A     | 22.07.22 |
| Rev   | Des  | cription     |                | Check            | ed Approved | l Date   |
| Auth  | or   | S.HO         | Drafting Check | N.BEAULIEU-ASSEL | _IN         |          |
| Desig | gner | S.ROBINSON   | Design Check   | N.BEAULIEU-ASSEL | _IN         |          |