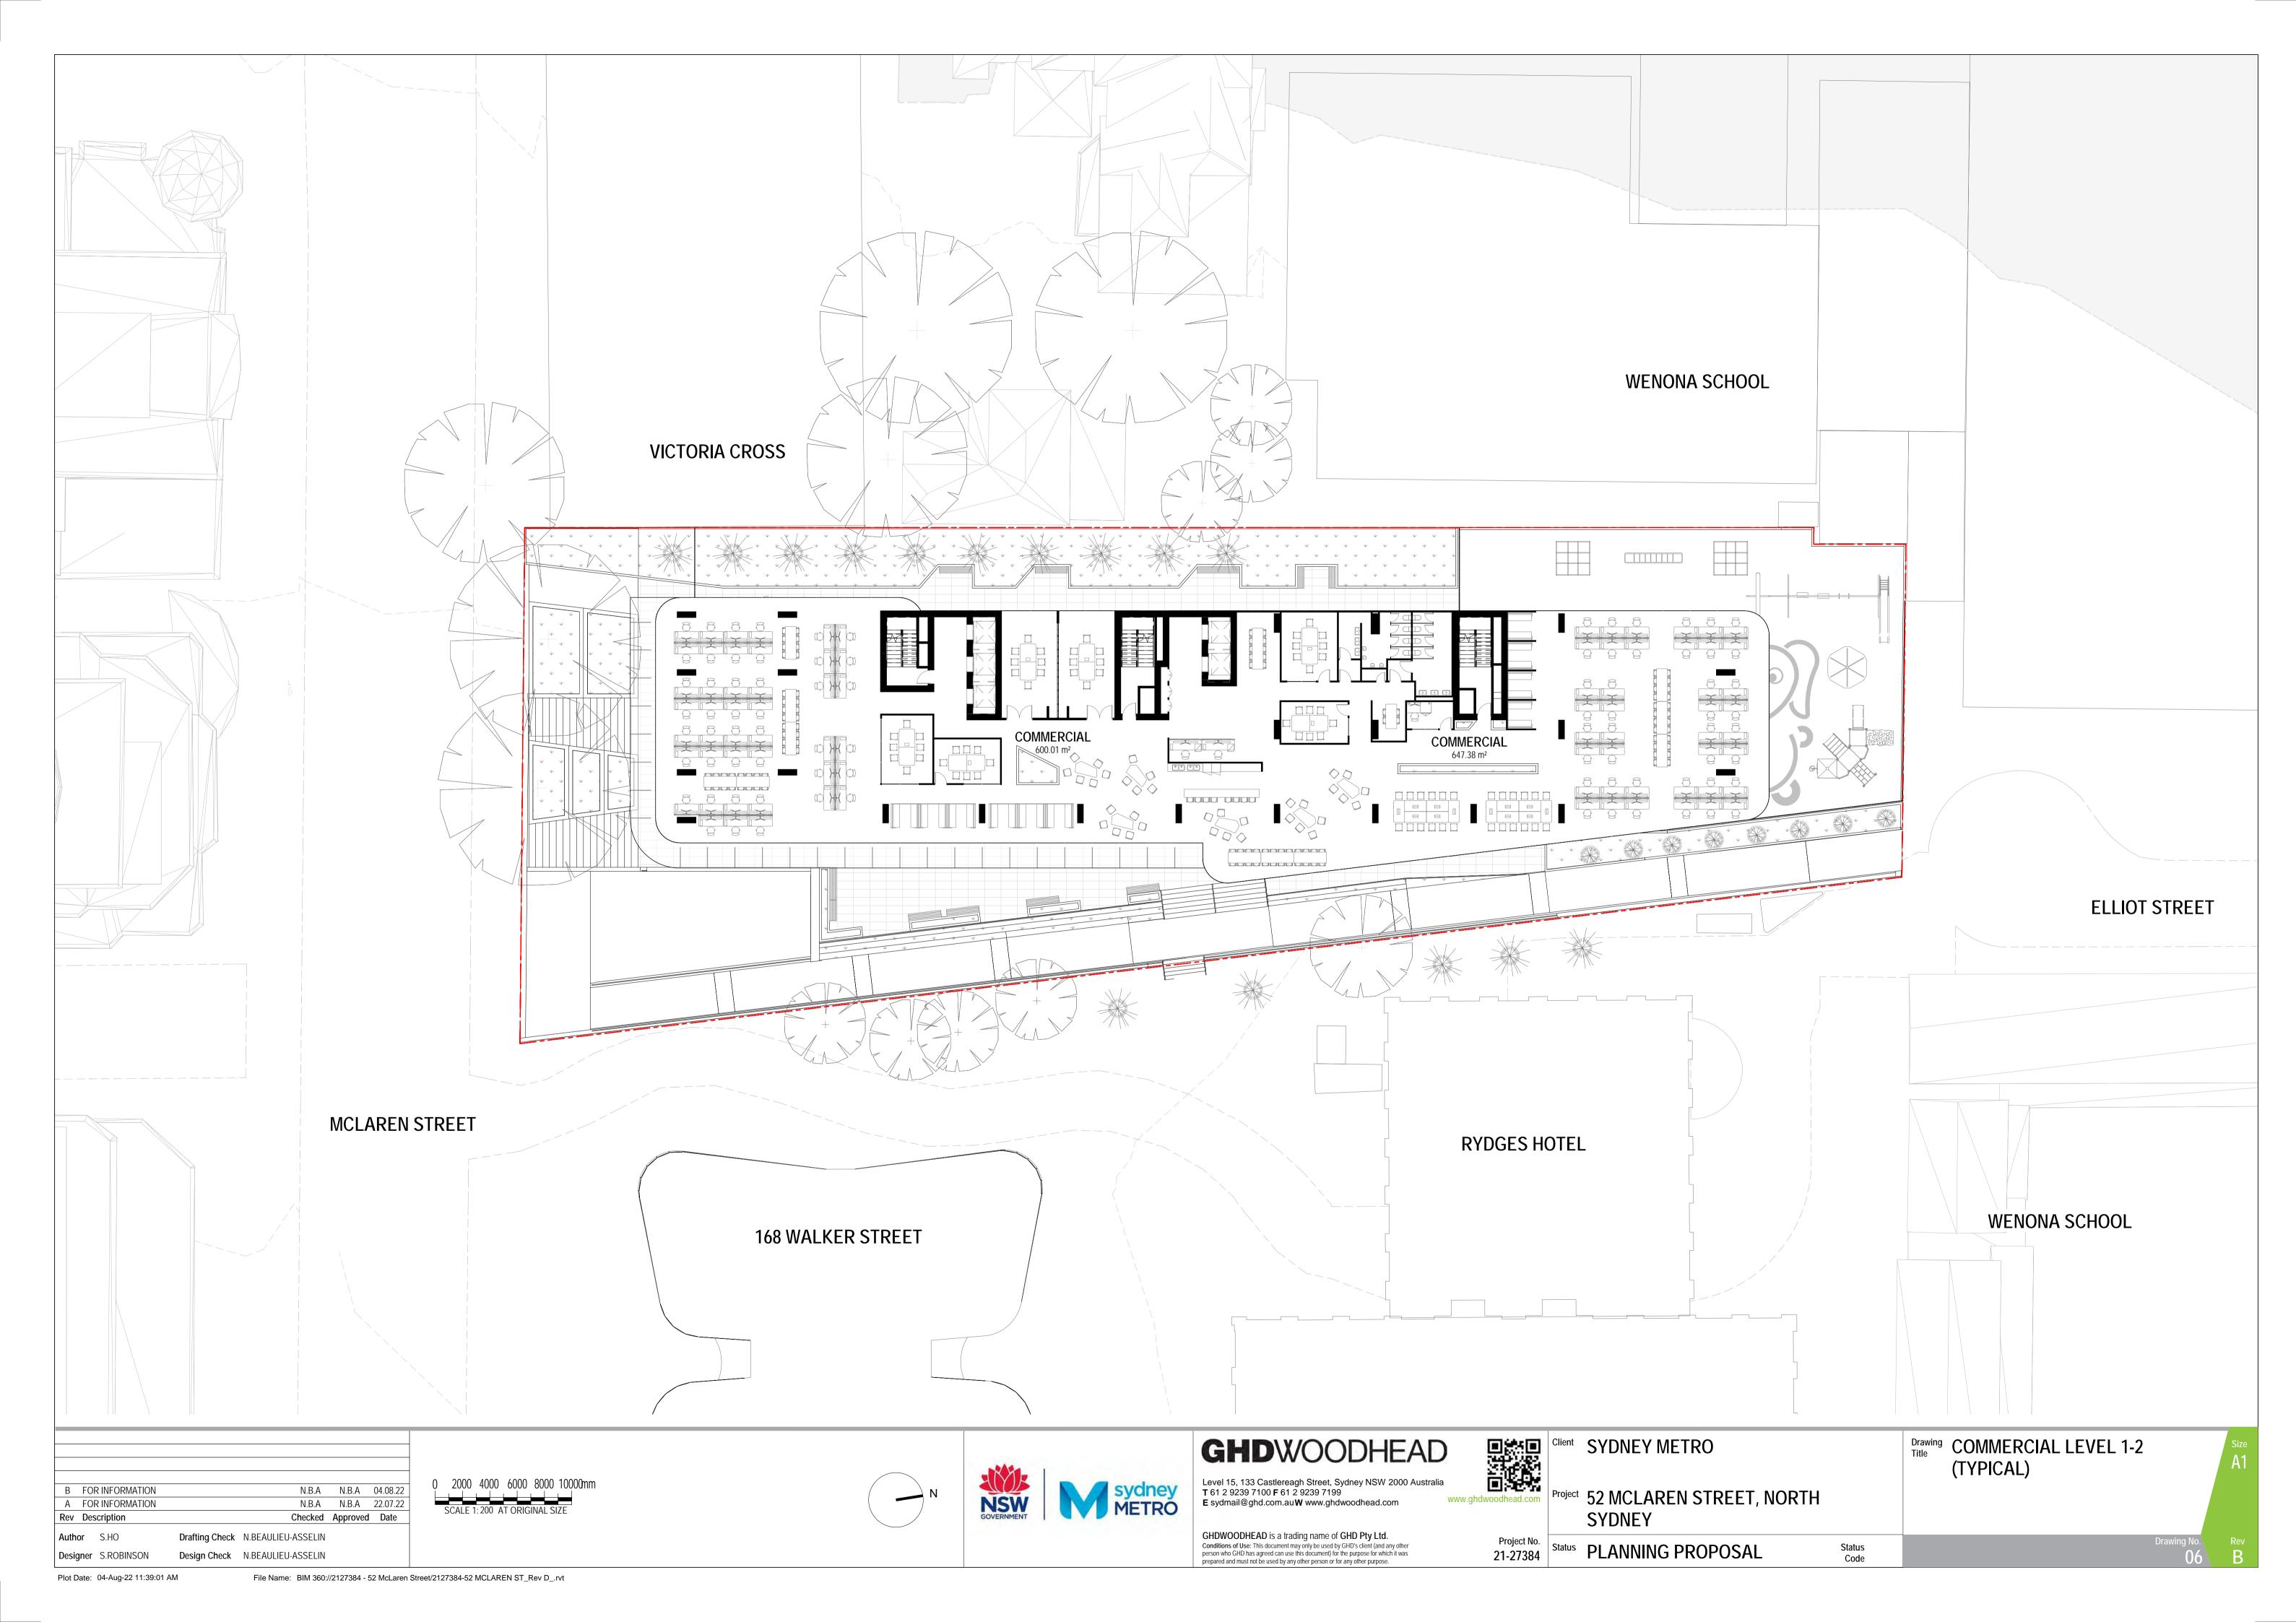

Status Code

Drawing BASEMENT 2

0 2000 4000 6000 8000 10000mm



N.B.A N.B.A 04.08.22 B FOR INFORMATION A FOR INFORMATION N.B.A N.B.A 22.07.22 Checked Approved Date Rev Description Drafting Check N.BEAULIEU-ASSELIN Author S.HO

Design Check N.BEAULIEU-ASSELIN

Designer S.ROBINSON

Plot Date: 04-Aug-22 11:38:17 AM









GHDWOODHEAD is a trading name of GHD Pty Ltd.

Conditions of Use: This document may only be used by GHD's client (and any other person who GHD has agreed can use this document) for the purpose for which it was prepared and must not be used by any other person or for any other purpose.



Client SYDNEY METRO

a www.ghdwoodhead.com

Project 52 MCLAREN STR Project 52 MCLAREN STREET, NORTH **SYDNEY** 

Status PLANNING PROPOSAL

Drawing BASEMENT 1 Status Code

















Plot Date: 04-Aug-22 11:44:19 AM

B FOR INFORMATION A FOR INFORMATION

Designer S.ROBINSON

Rev Description

Author S.HO

0 2000 4000 6000 8000 10000mm

N.B.A N.B.A 04.08.22

N.B.A N.B.A 22.07.22

File Name: BIM 360://2127384 - 52 McLaren Street/2127384-52 MCLAREN ST\_Rev D\_.rvt

Checked Approved Date

Drafting Check N.BEAULIEU-ASSELIN

Design Check N.BEAULIEU-ASSELIN











Drawing EAST ELEVATION



| В     | FOR INFORMATION | NC             | N.B.A              | N.B.A    | 04.08.22 |
|-------|-----------------|----------------|--------------------|----------|----------|
| Α     | FOR INFORMATION | NC             | N.B.A              | N.B.A    | 22.07.22 |
| Rev   | Description     |                | Checked            | Approved | Date     |
| Autho | or S.HO