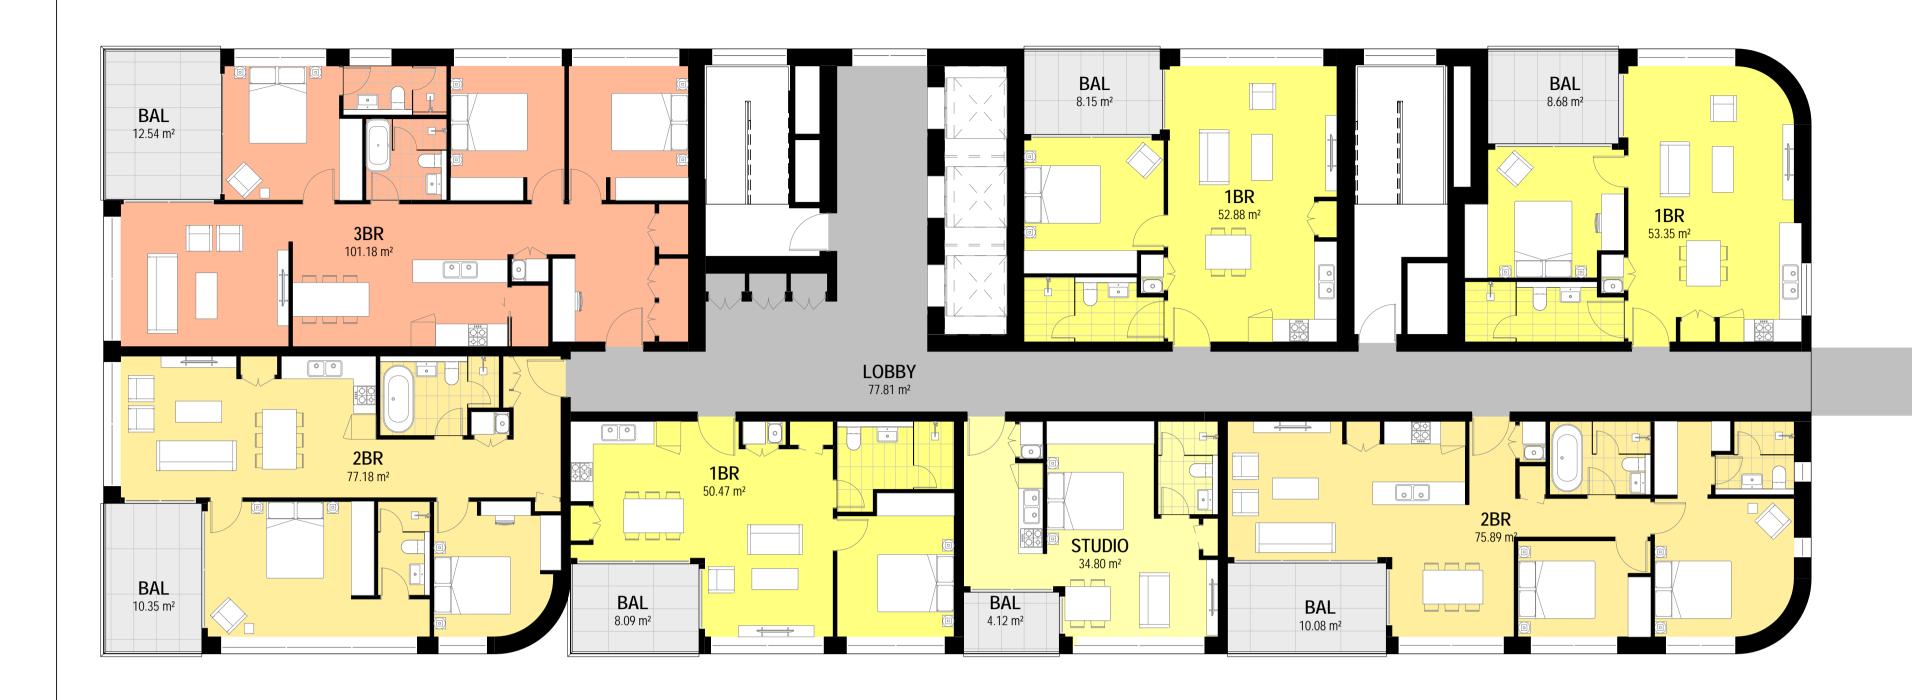

LEVEL 3 - 8 / SOUTH BUILDING LEVEL 3 - 7 / NORTH BUILDING

LEVEL 9 - 23 / SOUTH BUILDING