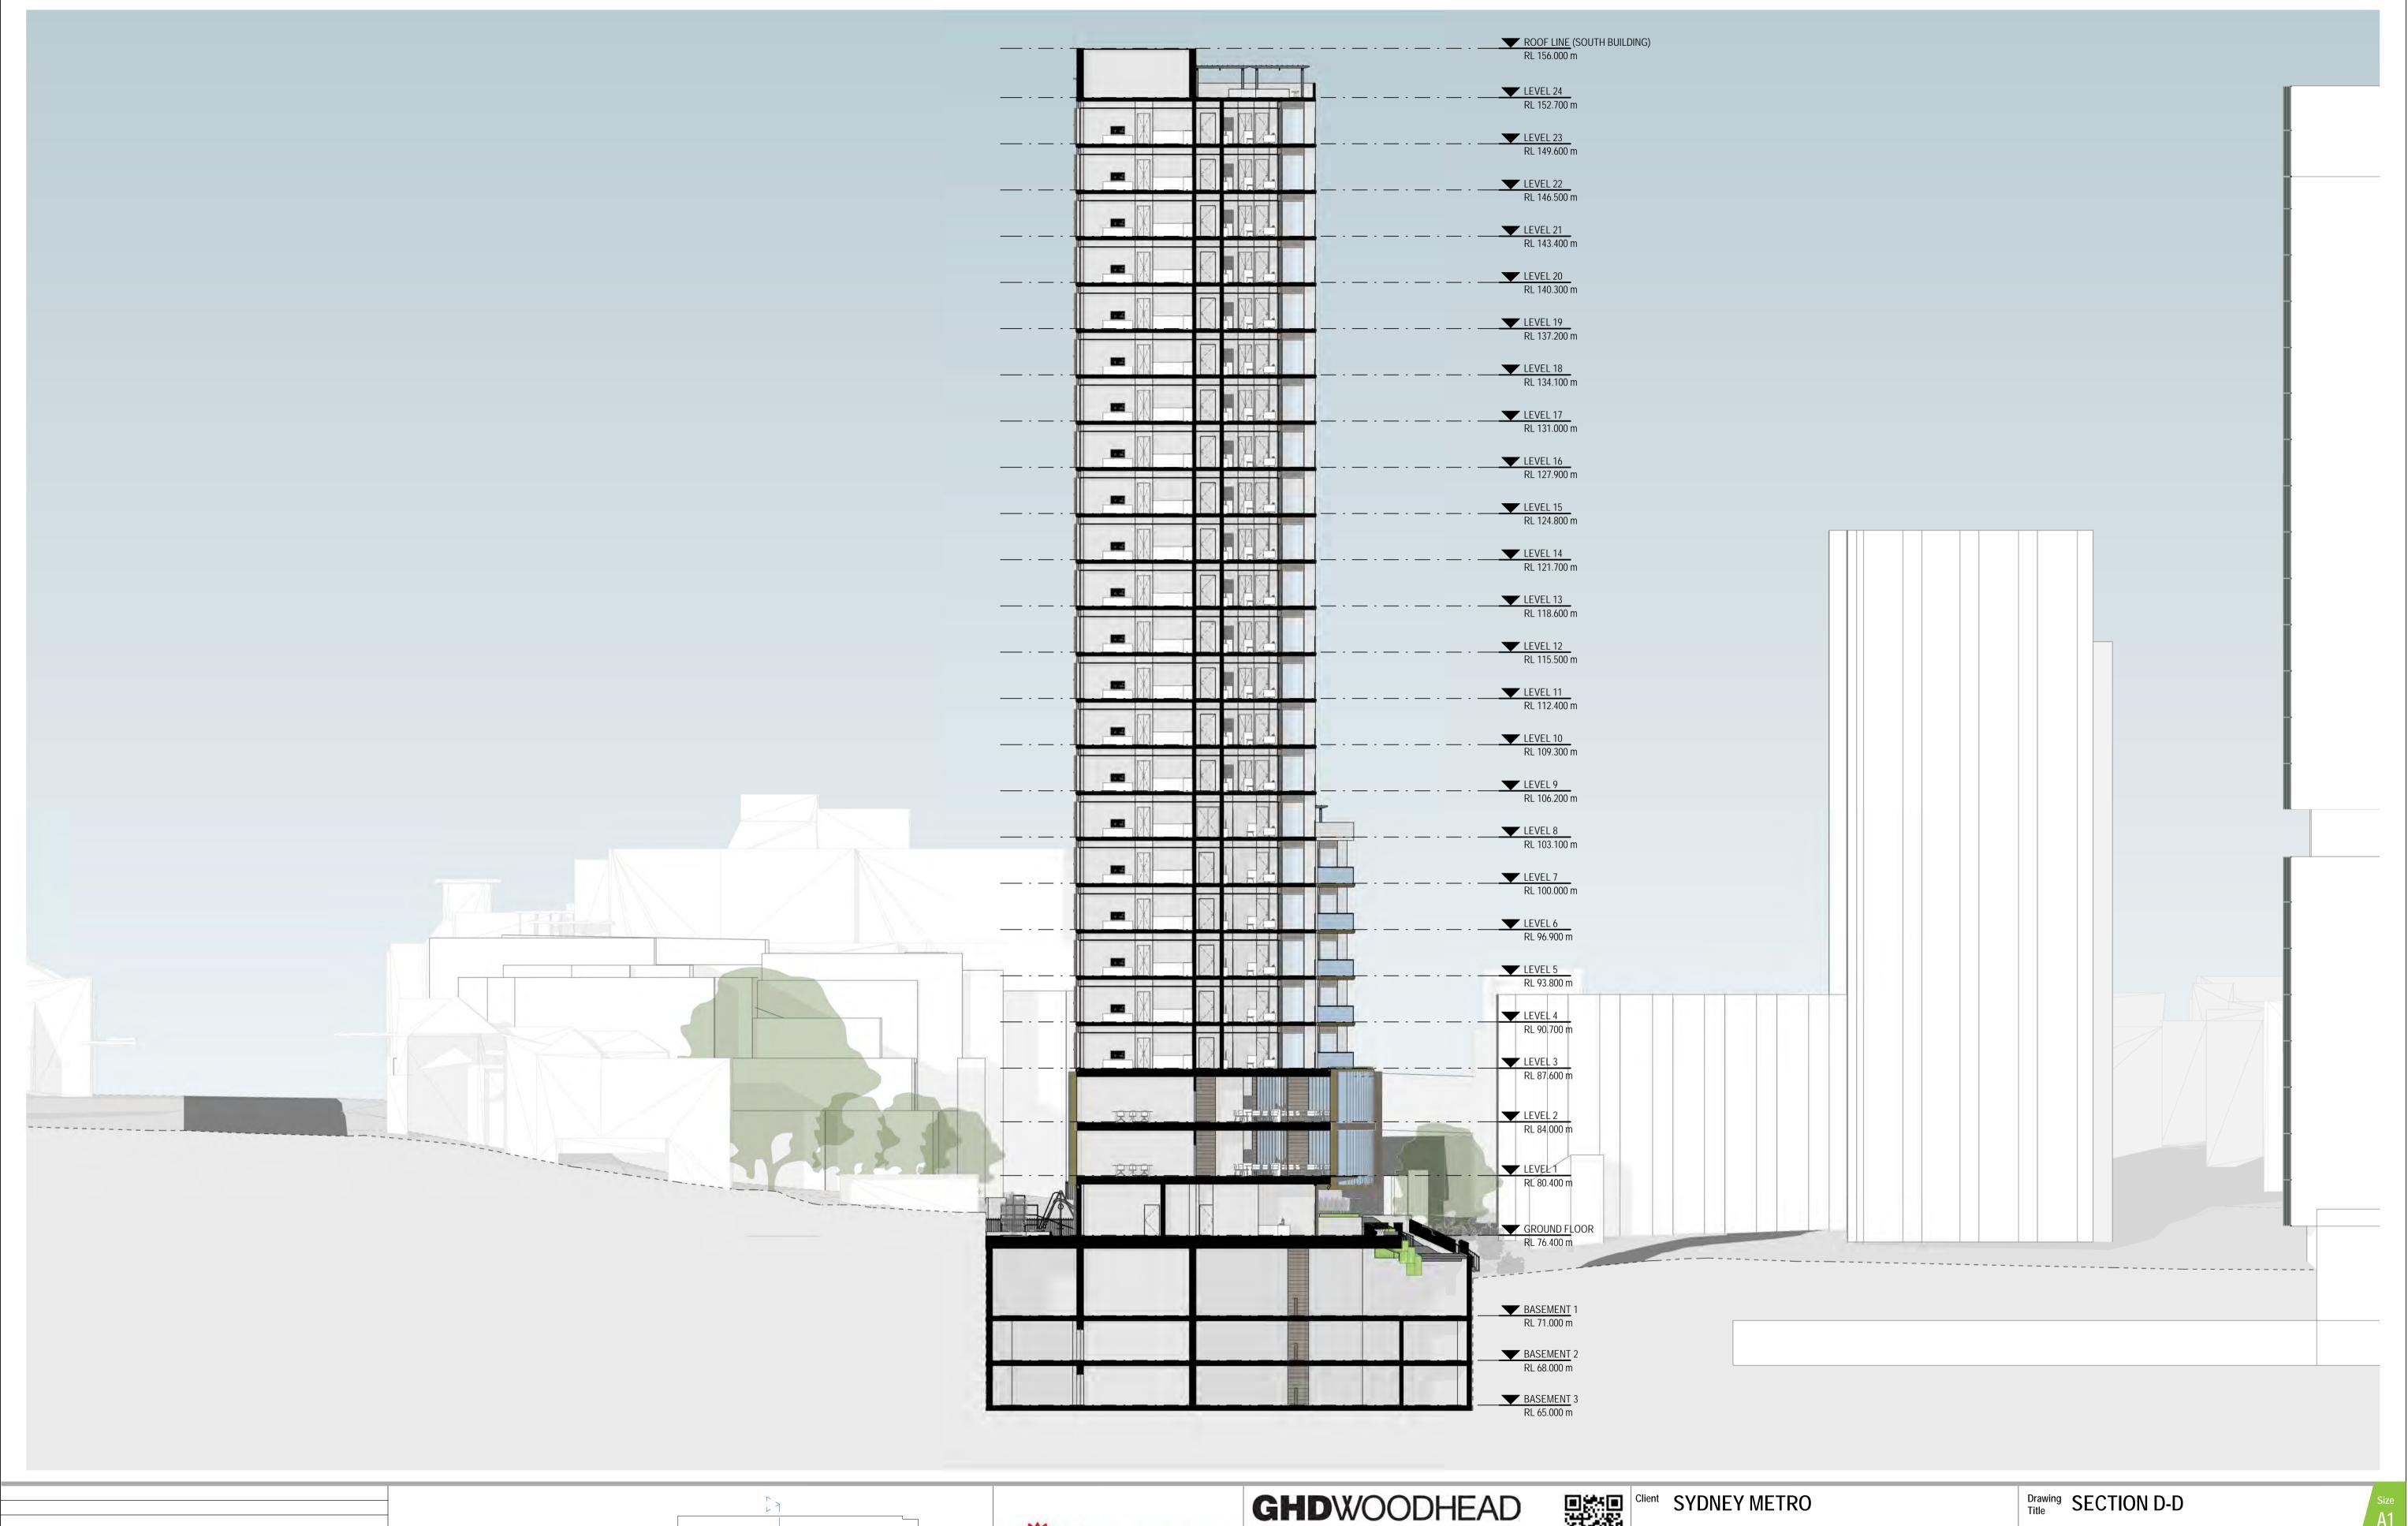

| _ |         |                                    |                |                  |             |      |
|---|---------|------------------------------------|----------------|------------------|-------------|------|
| ı | Client  | SYDNEY METRO                       |                | Drawing<br>Title | SECTION D-D |      |
|   | Project | 52 MCLAREN STREET, NORTH<br>SYDNEY |                |                  |             |      |
|   | Status  | PLANNING PROPOSAL                  | Status<br>Code |                  |             | Drav |