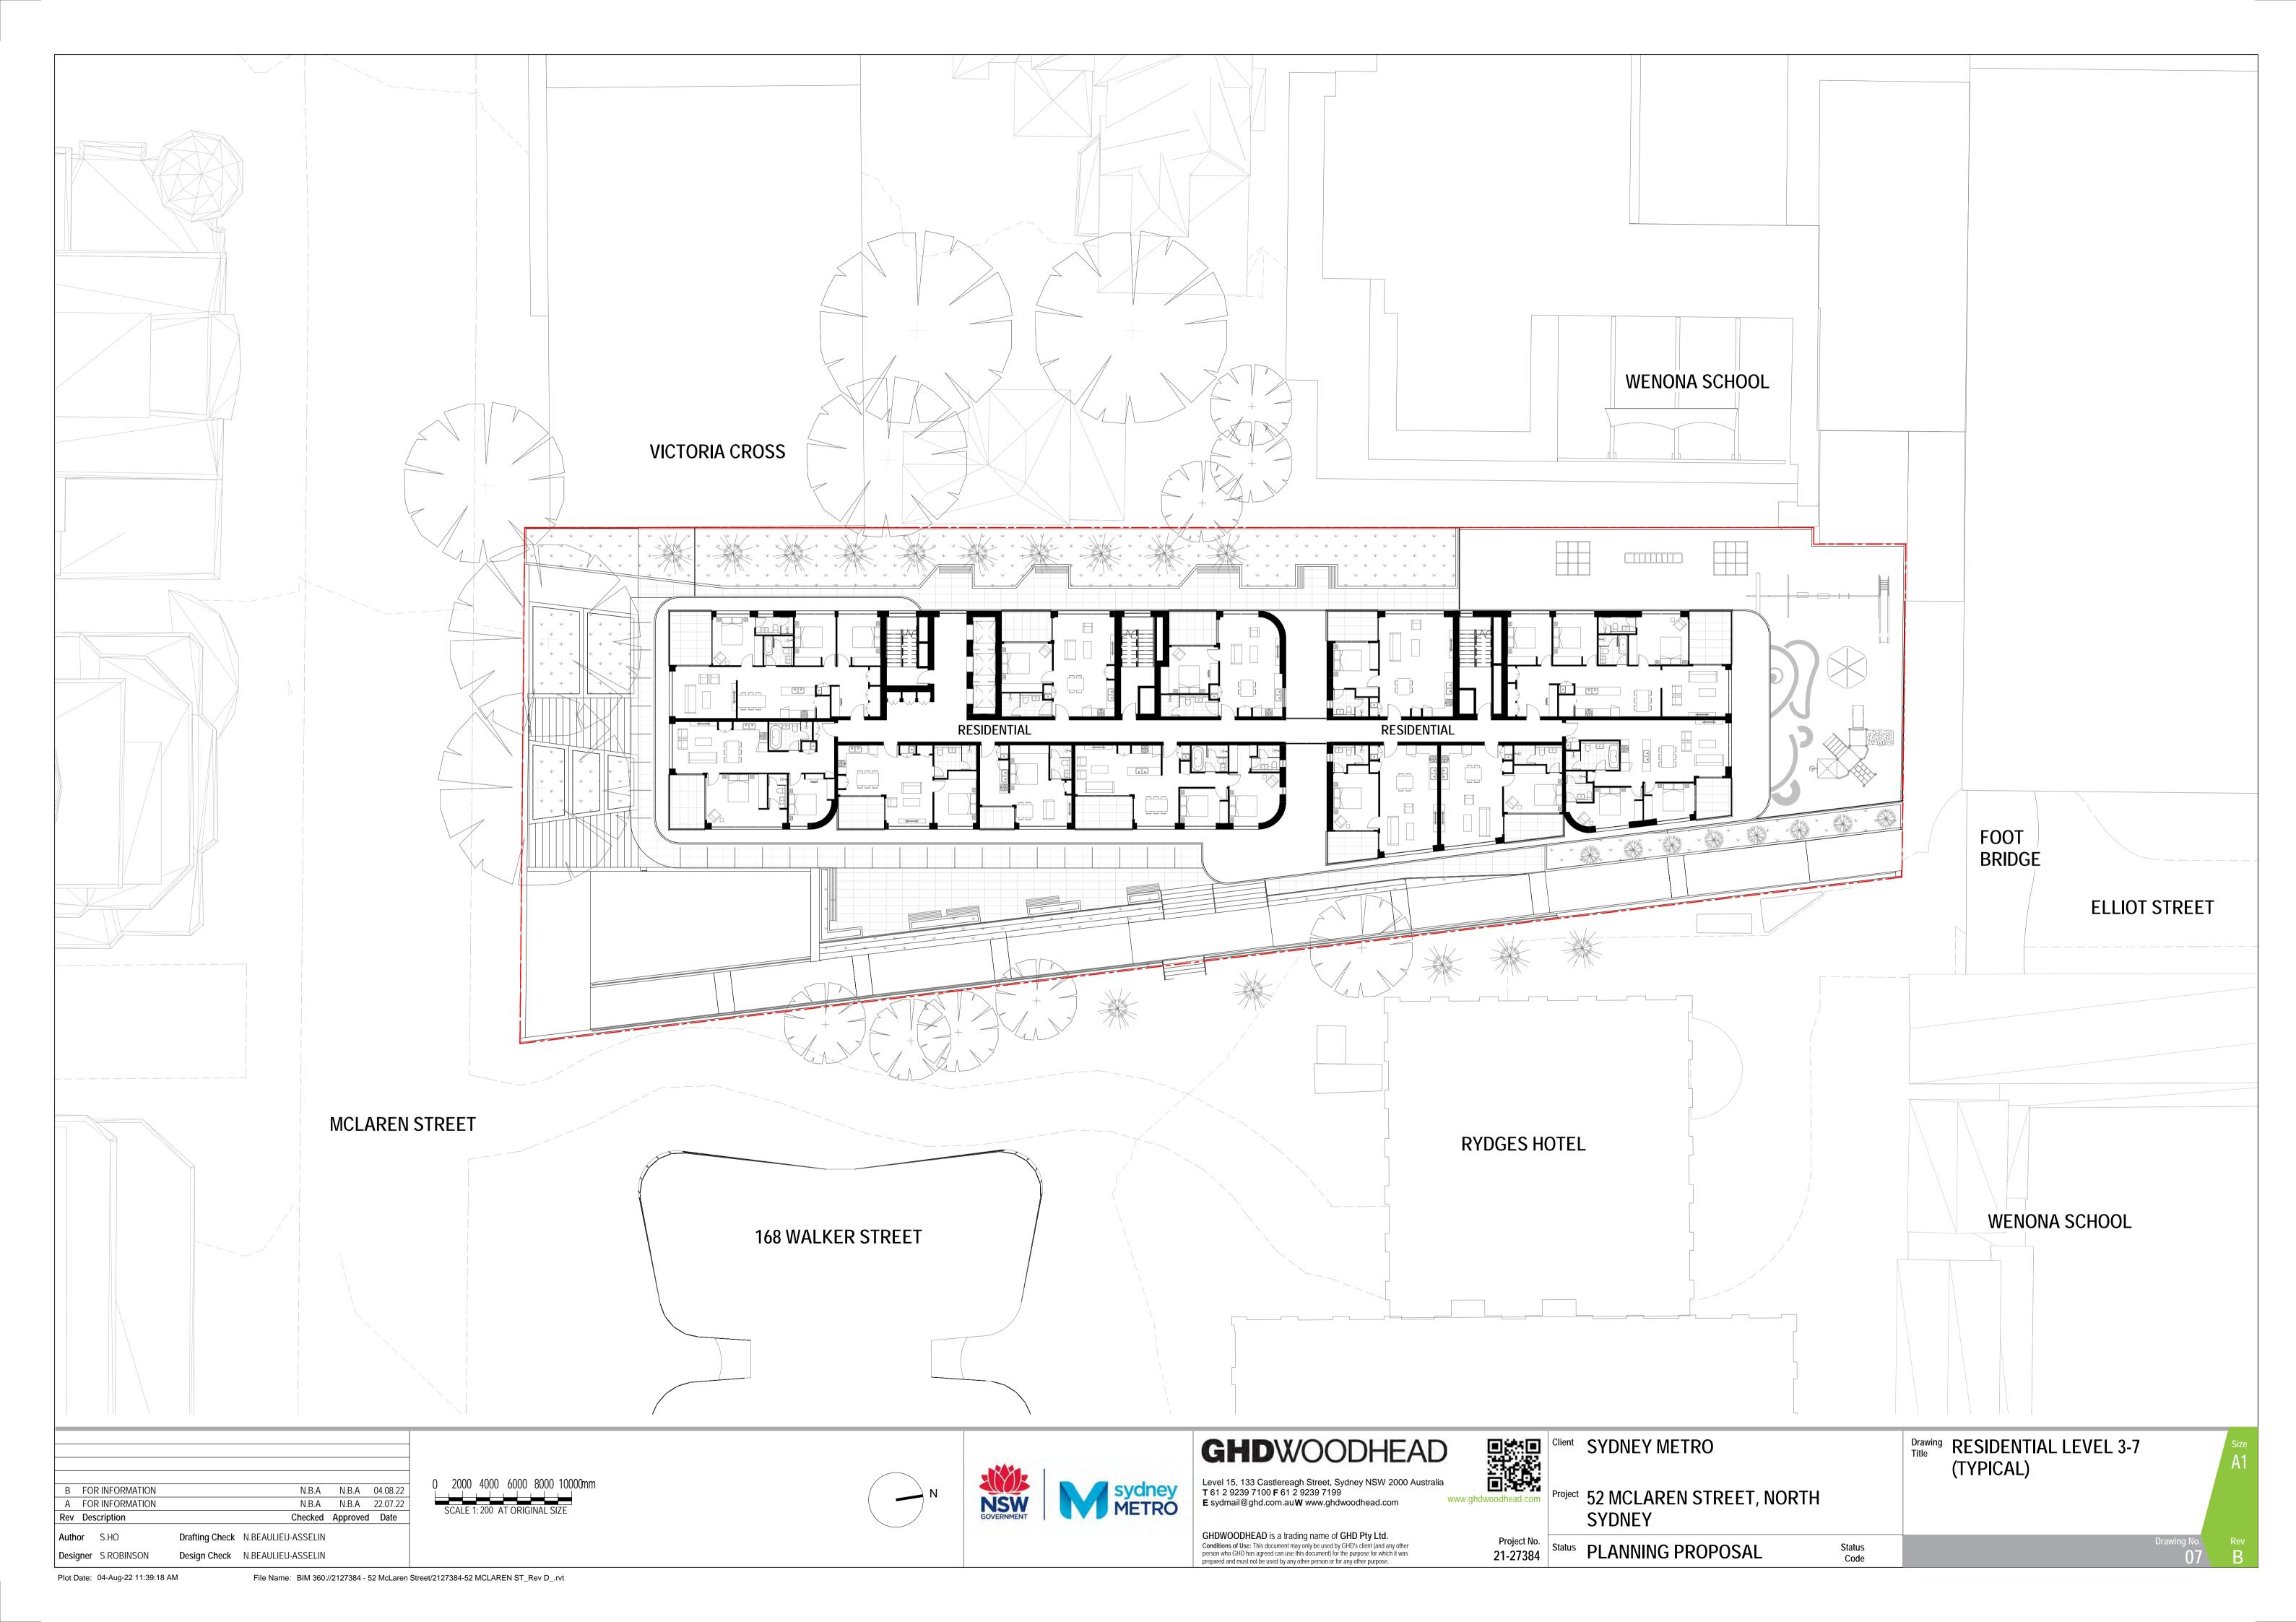

LEVEL 3 - 8 / SOUTH BUILDING LEVEL 3 - 7 / NORTH BUILDING

LEVEL 9 - 23 / SOUTH BUILDING