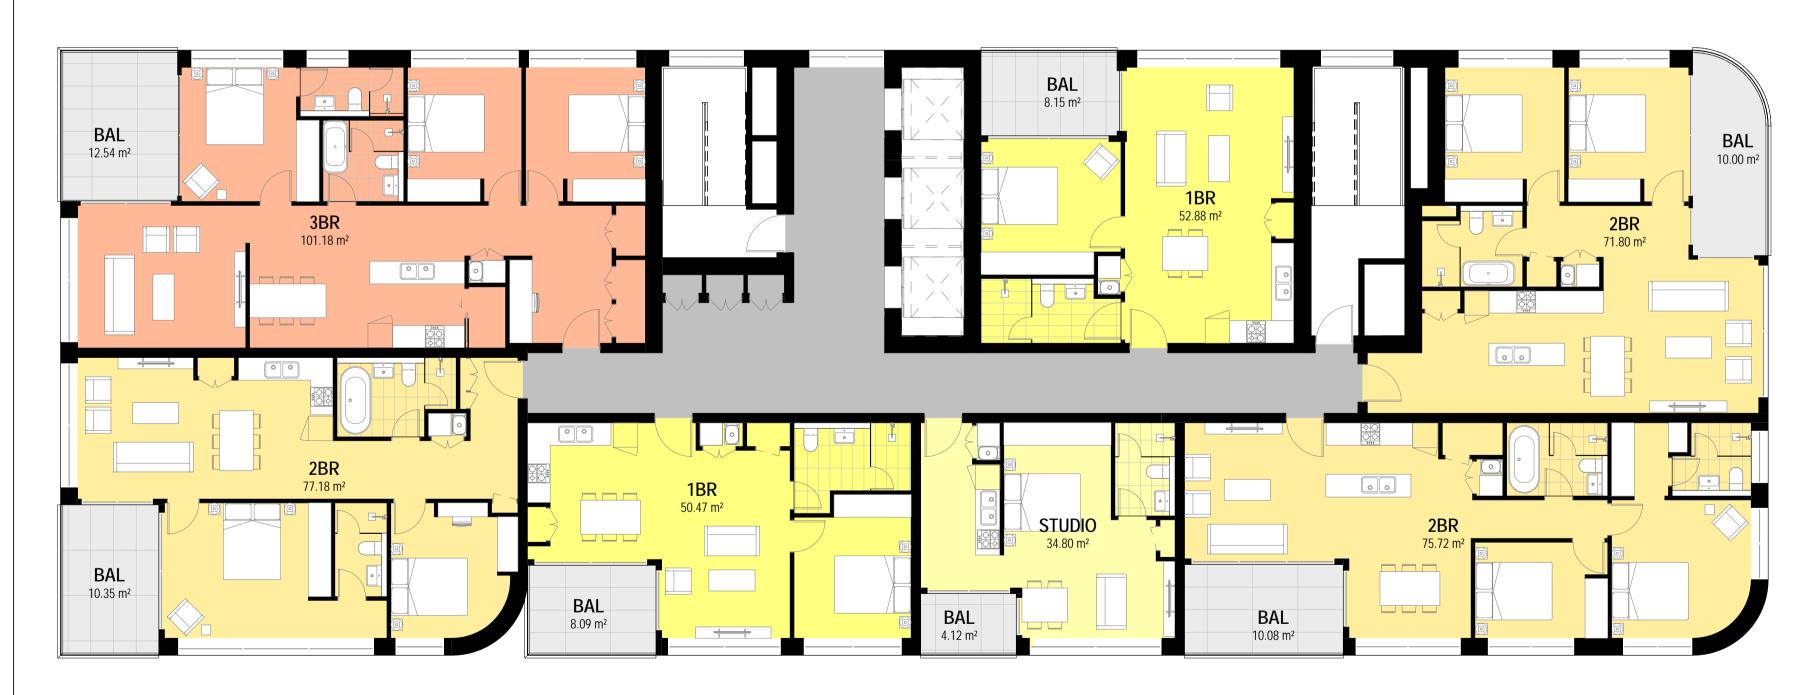

LEVEL 3 - 8 / SOUTH BUILDING LEVEL 3 - 7 / NORTH BUILDING

LEVEL 9 - 23 / SOUTH BUILDING